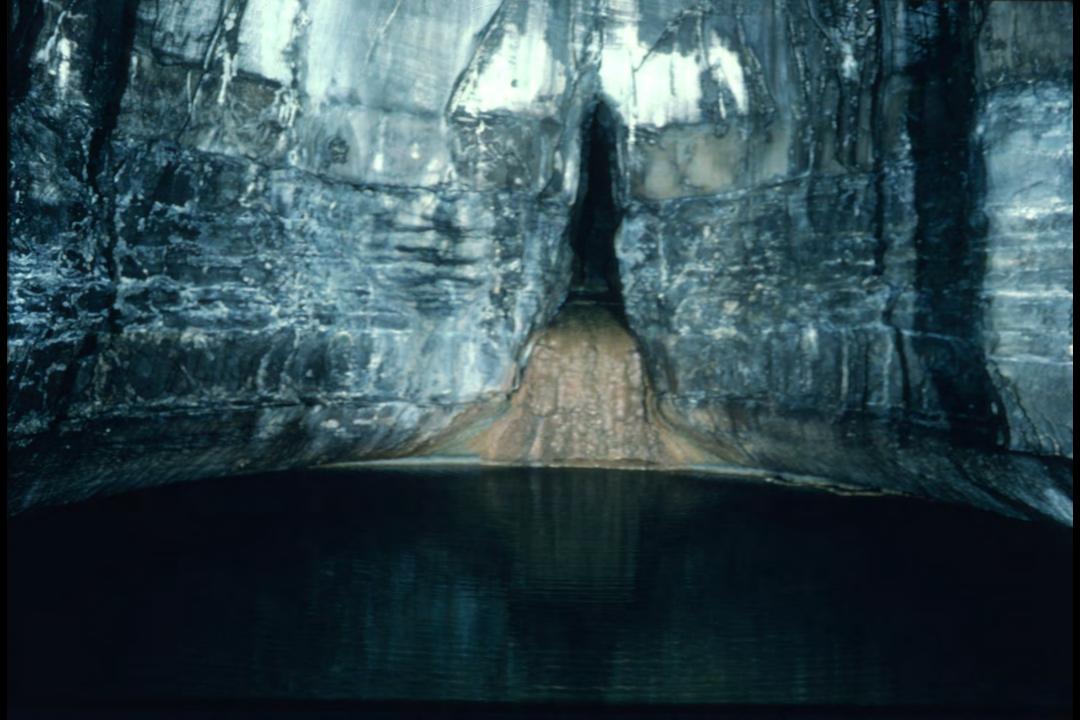

## An NSS Audio-Visual Library Presentation

## The Magic Hollow Mountain – Fern Cave

John Van Swearingen IV (1994)

**S744** 

90 Slides

2/12/2021

## THE MAGIC HOLLOW MOUNTAIN

## FERN CAVE















































































































































































## An NSS Audio-Visual Library Presentation

## The Magic Hollow Mountain Fern Cave By John Van Swearingen IV

- Original slide program S744
- Slides digitized by David Caudle
- PowerPoint program created by David Socky and Alex Sproul
- 90 slides, with script in presenter notes
- PowerPoint created 2/16/2021



National Speleological Society 6001 Pulaski Pike Huntsville, AL 35810-1122 256- 852-1300 nss@caves.org https://caves.org/