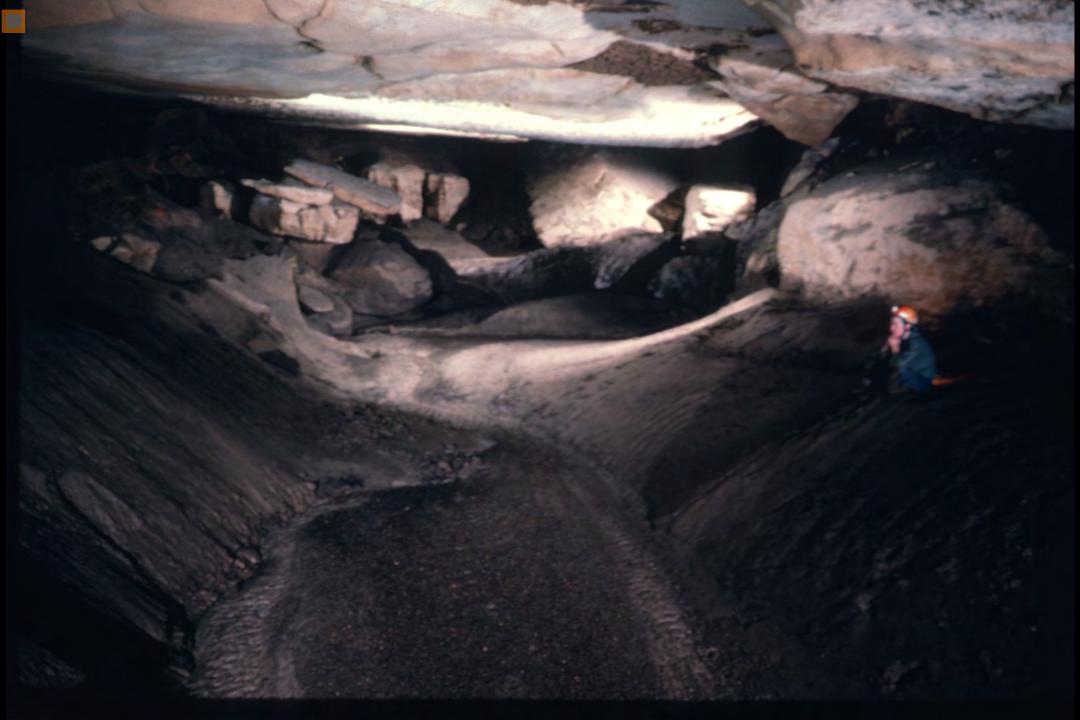

## An NSS Audio-Visual Library Presentation

## The Magic Hollow Mountain – Fern Cave

John Van Swearingen IV (1994)

**S744** 

90 Slides

2/12/2021

## THE MAGIC HOLLOW MOUNTAIN

## FERN CAVE















































































































































































## An NSS Audio-Visual Library Presentation

## The Magic Hollow Mountain Fern Cave By John Van Swearingen IV

- Original slide program S744
- Slides digitized by David Caudle
- PowerPoint program created by David Socky and Alex Sproul
- 90 slides, with script in presenter notes
- PowerPoint created 2/16/2021



National Speleological Society 6001 Pulaski Pike Huntsville, AL 35810-1122 256- 852-1300 nss@caves.org https://caves.org/