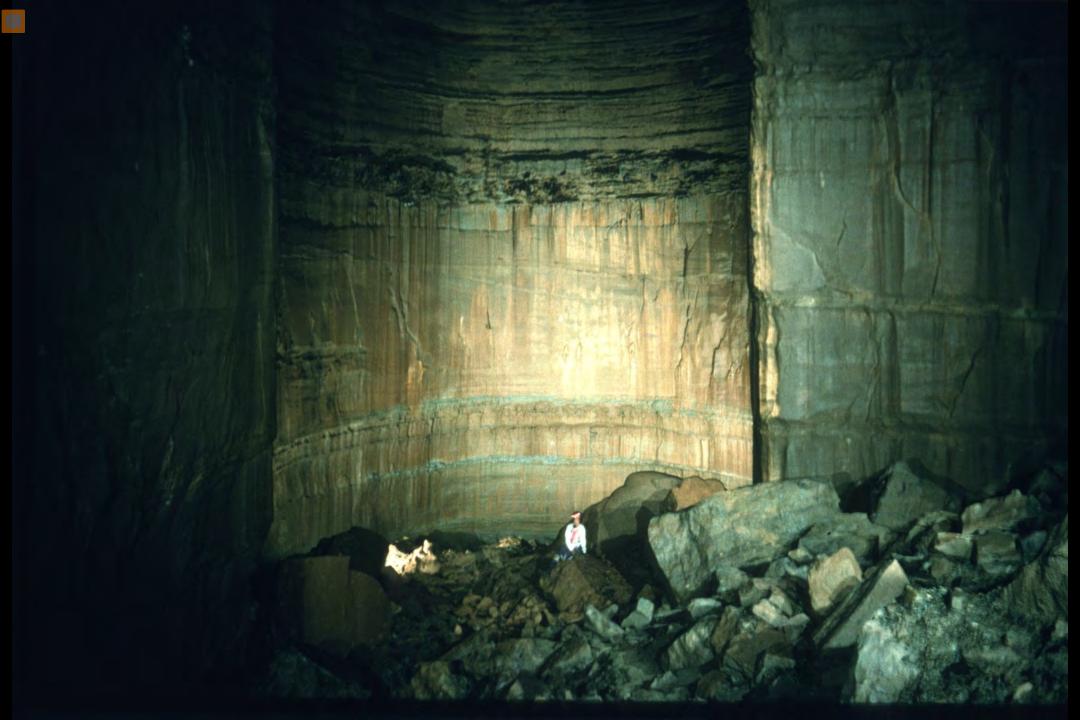

## An NSS Audio-Visual Library Presentation

## The Magic Hollow Mountain – Fern Cave

John Van Swearingen IV (1994)

**S744** 

90 Slides

2/12/2021

## THE MAGIC HOLLOW MOUNTAIN

## FERN CAVE















































































































































































## An NSS Audio-Visual Library Presentation

## The Magic Hollow Mountain Fern Cave By John Van Swearingen IV

- Original slide program S744
- Slides digitized by David Caudle
- PowerPoint program created by David Socky and Alex Sproul
- 90 slides, with script in presenter notes
- PowerPoint created 2/16/2021



National Speleological Society 6001 Pulaski Pike Huntsville, AL 35810-1122 256- 852-1300 nss@caves.org https://caves.org/