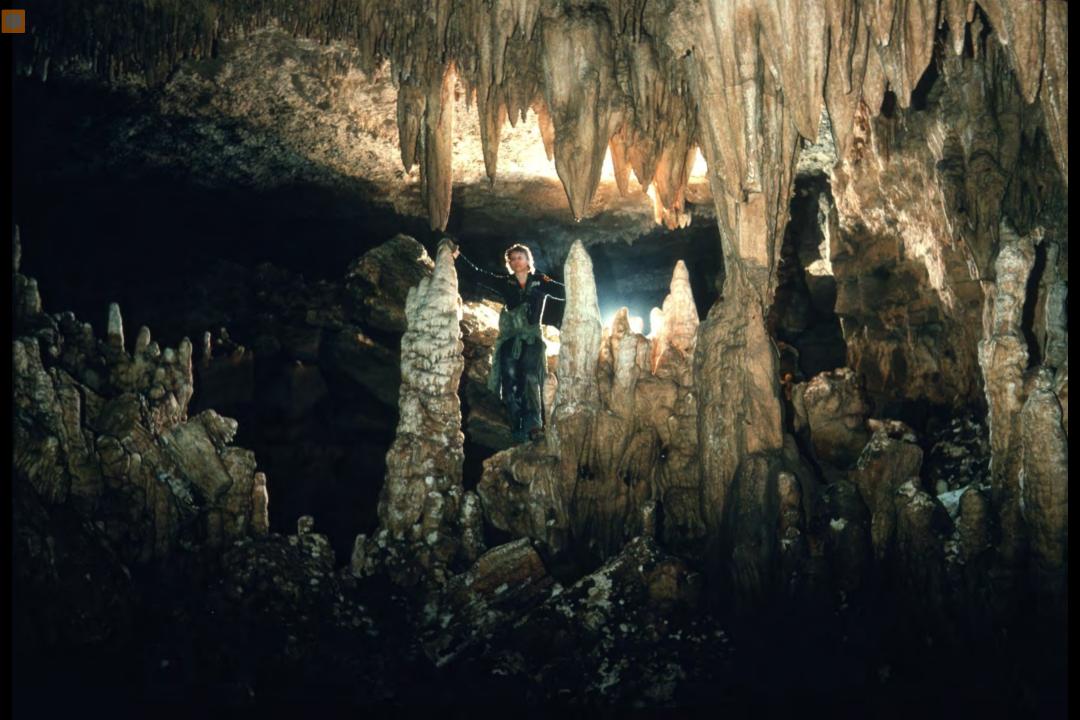

## An NSS Audio-Visual Library Presentation

## The Magic Hollow Mountain – Fern Cave

John Van Swearingen IV (1994)

**S744** 

90 Slides

2/12/2021

## THE MAGIC HOLLOW MOUNTAIN

## FERN CAVE















































































































































































## An NSS Audio-Visual Library Presentation

## The Magic Hollow Mountain Fern Cave By John Van Swearingen IV

- Original slide program S744
- Slides digitized by David Caudle
- PowerPoint program created by David Socky and Alex Sproul
- 90 slides, with script in presenter notes
- PowerPoint created 2/16/2021



National Speleological Society 6001 Pulaski Pike Huntsville, AL 35810-1122 256- 852-1300 nss@caves.org https://caves.org/