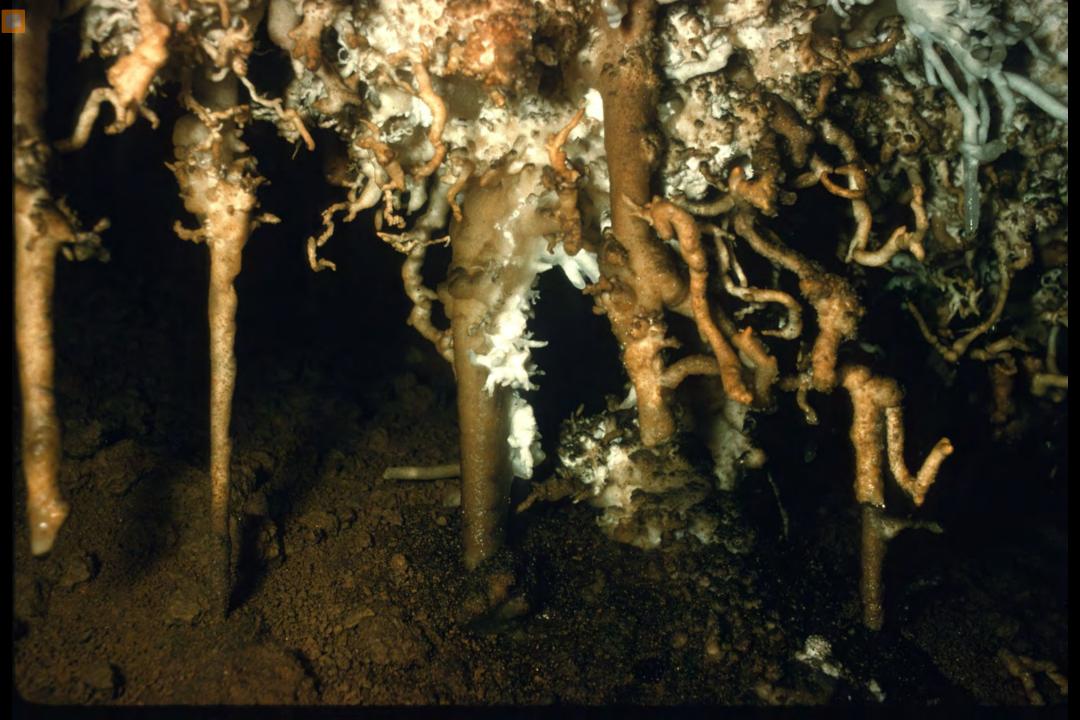

## An NSS Audio-Visual Library Presentation

## The Magic Hollow Mountain – Fern Cave

John Van Swearingen IV (1994)

**S744** 

90 Slides

2/12/2021

## THE MAGIC HOLLOW MOUNTAIN

## FERN CAVE















































































































































































## An NSS Audio-Visual Library Presentation

## The Magic Hollow Mountain Fern Cave By John Van Swearingen IV

- Original slide program S744
- Slides digitized by David Caudle
- PowerPoint program created by David Socky and Alex Sproul
- 90 slides, with script in presenter notes
- PowerPoint created 2/16/2021



National Speleological Society 6001 Pulaski Pike Huntsville, AL 35810-1122 256- 852-1300 nss@caves.org https://caves.org/