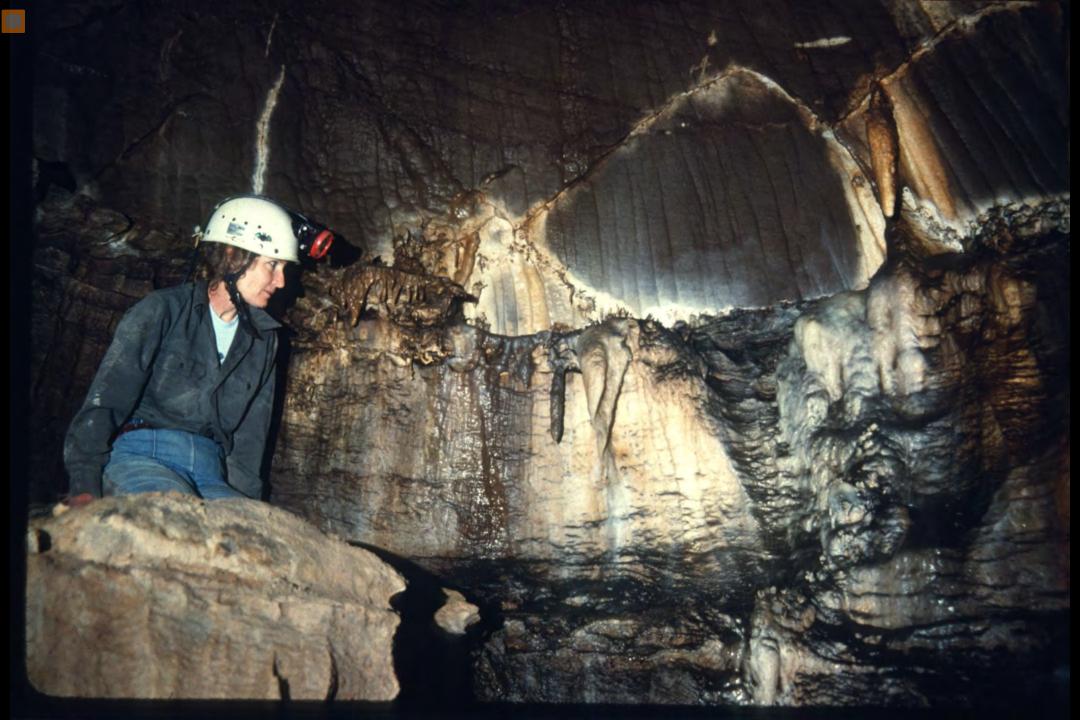

## An NSS Audio-Visual Library Presentation

## The Magic Hollow Mountain – Fern Cave

John Van Swearingen IV (1994)

**S744** 

90 Slides

2/12/2021

## THE MAGIC HOLLOW MOUNTAIN

## FERN CAVE















































































































































































## An NSS Audio-Visual Library Presentation

## The Magic Hollow Mountain Fern Cave By John Van Swearingen IV

- Original slide program S744
- Slides digitized by David Caudle
- PowerPoint program created by David Socky and Alex Sproul
- 90 slides, with script in presenter notes
- PowerPoint created 2/16/2021



National Speleological Society 6001 Pulaski Pike Huntsville, AL 35810-1122 256- 852-1300 nss@caves.org https://caves.org/