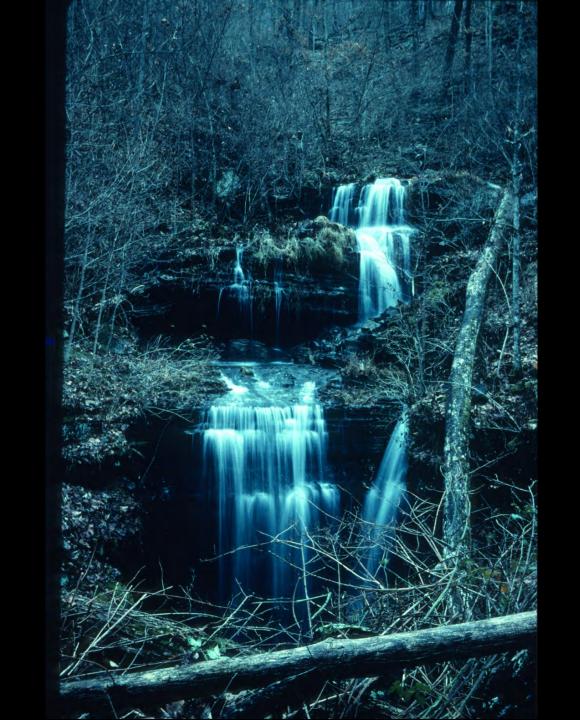

## An NSS Audio-Visual Library Presentation

## The Magic Hollow Mountain – Fern Cave

John Van Swearingen IV (1994)

**S744** 

90 Slides

2/12/2021

## THE MAGIC HOLLOW MOUNTAIN

## FERN CAVE















































































































































































## An NSS Audio-Visual Library Presentation

## The Magic Hollow Mountain Fern Cave By John Van Swearingen IV

- Original slide program S744
- Slides digitized by David Caudle
- PowerPoint program created by David Socky and Alex Sproul
- 90 slides, with script in presenter notes
- PowerPoint created 2/16/2021



National Speleological Society 6001 Pulaski Pike Huntsville, AL 35810-1122 256- 852-1300 nss@caves.org https://caves.org/