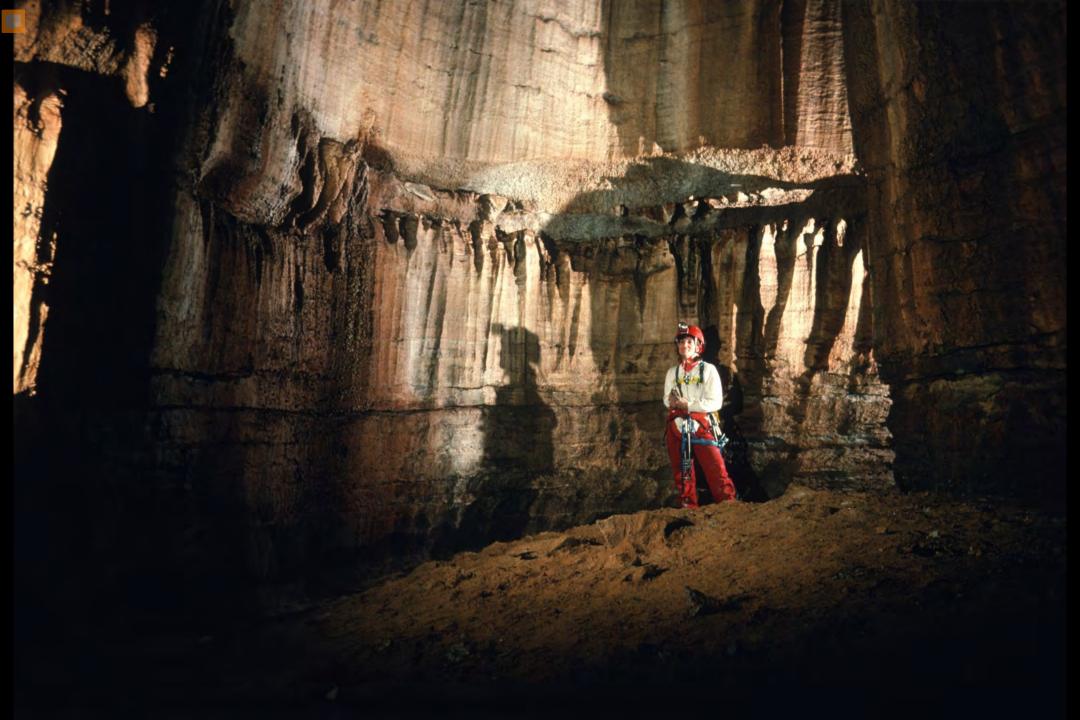

## An NSS Audio-Visual Library Presentation

## The Magic Hollow Mountain – Fern Cave

John Van Swearingen IV (1994)

**S744** 

90 Slides

2/12/2021

## THE MAGIC HOLLOW MOUNTAIN

## FERN CAVE















































































































































































## An NSS Audio-Visual Library Presentation

## The Magic Hollow Mountain Fern Cave By John Van Swearingen IV

- Original slide program S744
- Slides digitized by David Caudle
- PowerPoint program created by David Socky and Alex Sproul
- 90 slides, with script in presenter notes
- PowerPoint created 2/16/2021



National Speleological Society 6001 Pulaski Pike Huntsville, AL 35810-1122 256- 852-1300 nss@caves.org https://caves.org/