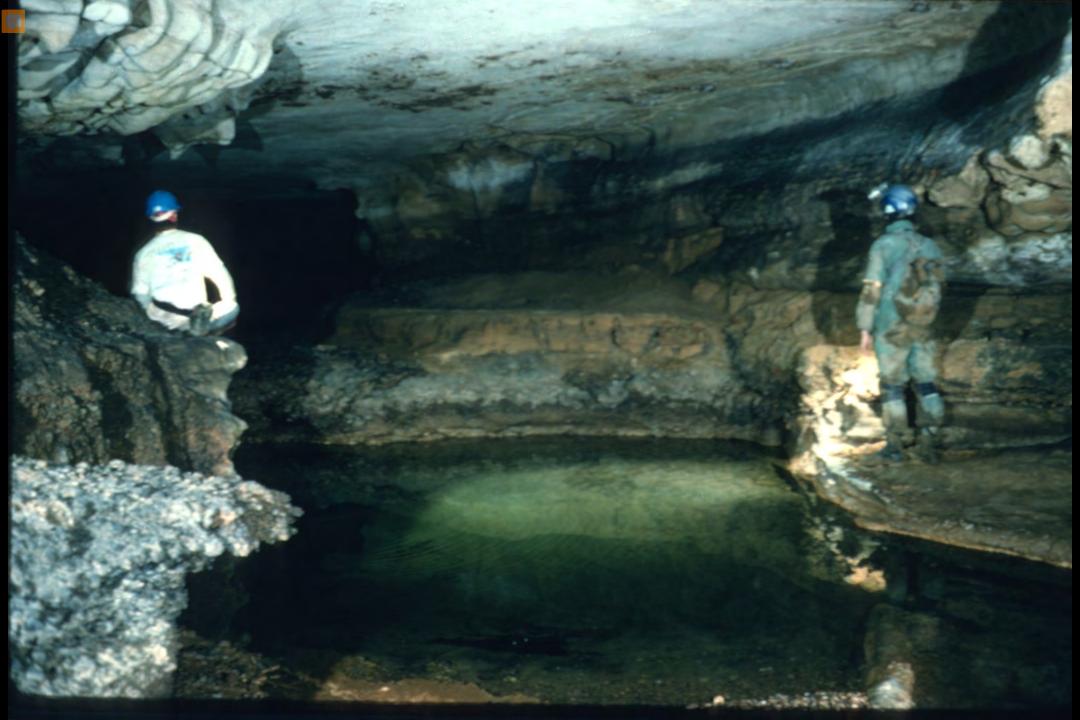

## An NSS Audio-Visual Library Presentation

## The Magic Hollow Mountain – Fern Cave

John Van Swearingen IV (1994)

**S744** 

90 Slides

2/12/2021

## THE MAGIC HOLLOW MOUNTAIN

## FERN CAVE















































































































































































## An NSS Audio-Visual Library Presentation

## The Magic Hollow Mountain Fern Cave By John Van Swearingen IV

- Original slide program S744
- Slides digitized by David Caudle
- PowerPoint program created by David Socky and Alex Sproul
- 90 slides, with script in presenter notes
- PowerPoint created 2/16/2021



National Speleological Society 6001 Pulaski Pike Huntsville, AL 35810-1122 256- 852-1300 nss@caves.org https://caves.org/