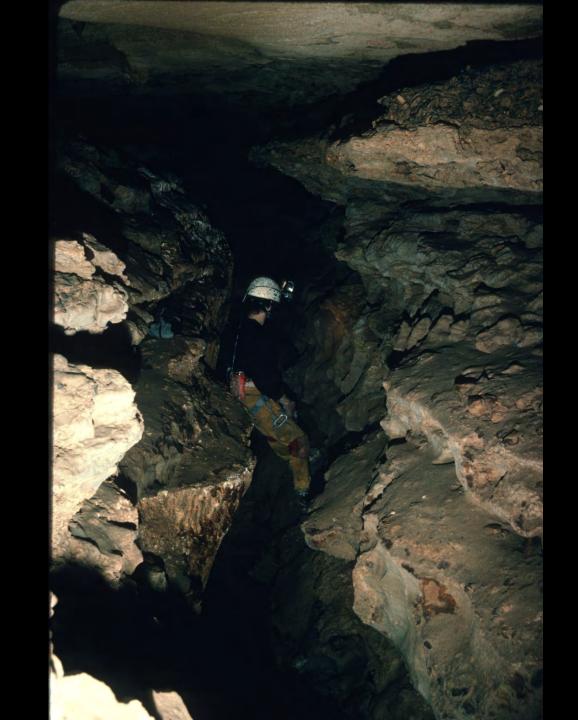

## An NSS Audio-Visual Library Presentation

## The Magic Hollow Mountain – Fern Cave

John Van Swearingen IV (1994)

**S744** 

90 Slides

2/12/2021

## THE MAGIC HOLLOW MOUNTAIN

## FERN CAVE















































































































































































## An NSS Audio-Visual Library Presentation

## The Magic Hollow Mountain Fern Cave By John Van Swearingen IV

- Original slide program S744
- Slides digitized by David Caudle
- PowerPoint program created by David Socky and Alex Sproul
- 90 slides, with script in presenter notes
- PowerPoint created 2/16/2021



National Speleological Society 6001 Pulaski Pike Huntsville, AL 35810-1122 256- 852-1300 nss@caves.org https://caves.org/