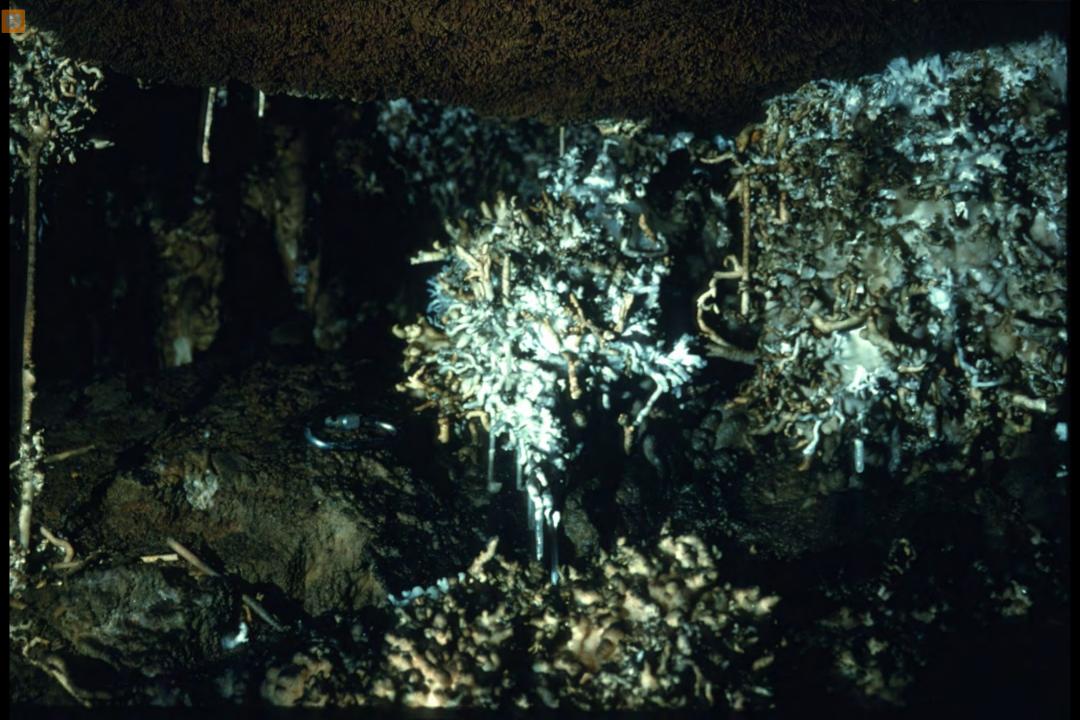

## An NSS Audio-Visual Library Presentation

## The Magic Hollow Mountain – Fern Cave

John Van Swearingen IV (1994)

**S744** 

90 Slides

2/12/2021

## THE MAGIC HOLLOW MOUNTAIN

## FERN CAVE















































































































































































## An NSS Audio-Visual Library Presentation

## The Magic Hollow Mountain Fern Cave By John Van Swearingen IV

- Original slide program S744
- Slides digitized by David Caudle
- PowerPoint program created by David Socky and Alex Sproul
- 90 slides, with script in presenter notes
- PowerPoint created 2/16/2021



National Speleological Society 6001 Pulaski Pike Huntsville, AL 35810-1122 256- 852-1300 nss@caves.org https://caves.org/