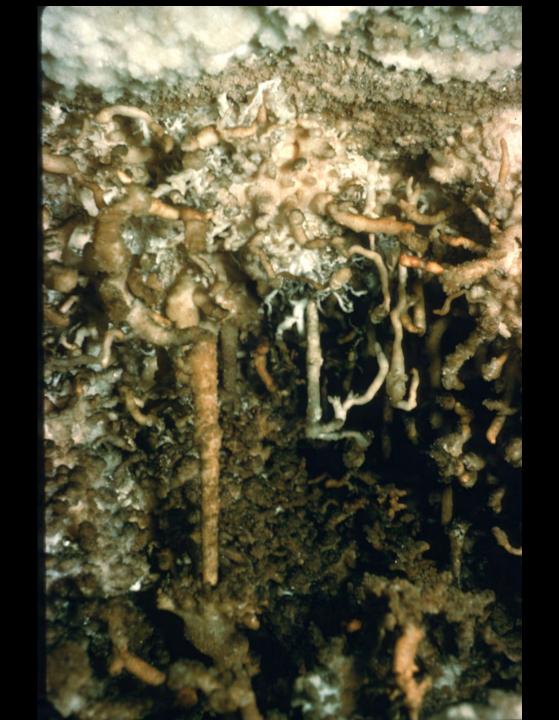

## The Magic Hollow Mountain – Fern Cave

John Van Swearingen IV (1994)

**S744** 

90 Slides

2/12/2021

## THE MAGIC HOLLOW MOUNTAIN

## FERN CAVE