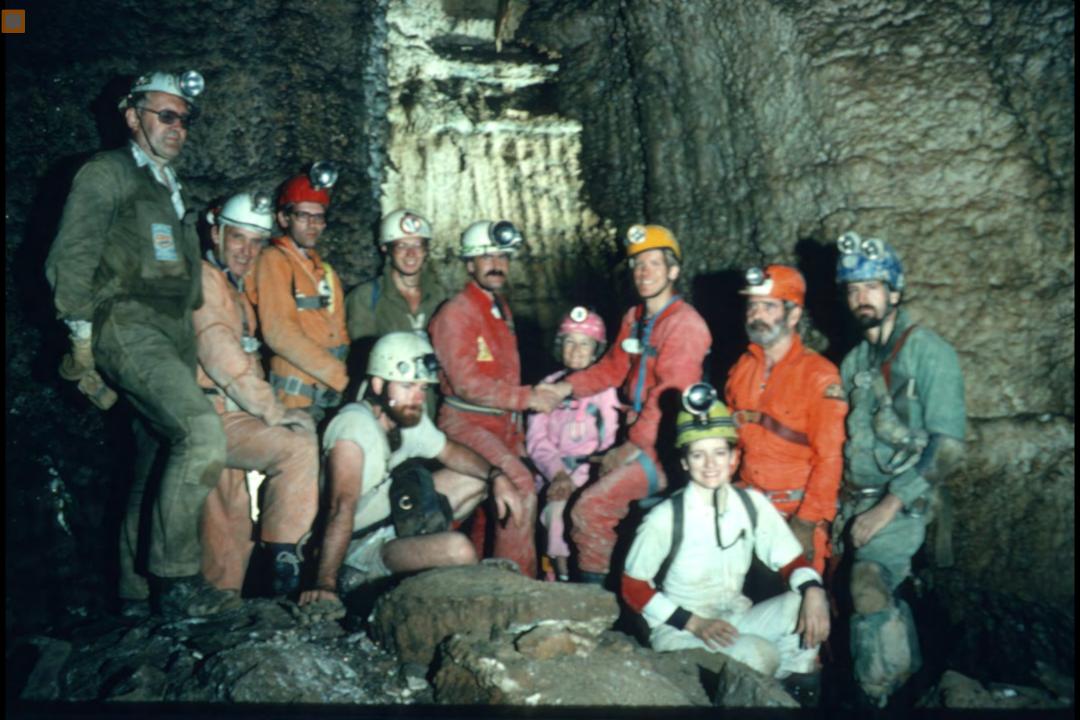

## An NSS Audio-Visual Library Presentation

## The Magic Hollow Mountain – Fern Cave

John Van Swearingen IV (1994)

**S744** 

90 Slides

2/12/2021

## THE MAGIC HOLLOW MOUNTAIN

## FERN CAVE















































































































































































## An NSS Audio-Visual Library Presentation

## The Magic Hollow Mountain Fern Cave By John Van Swearingen IV

- Original slide program S744
- Slides digitized by David Caudle
- PowerPoint program created by David Socky and Alex Sproul
- 90 slides, with script in presenter notes
- PowerPoint created 2/16/2021



National Speleological Society 6001 Pulaski Pike Huntsville, AL 35810-1122 256- 852-1300 nss@caves.org https://caves.org/