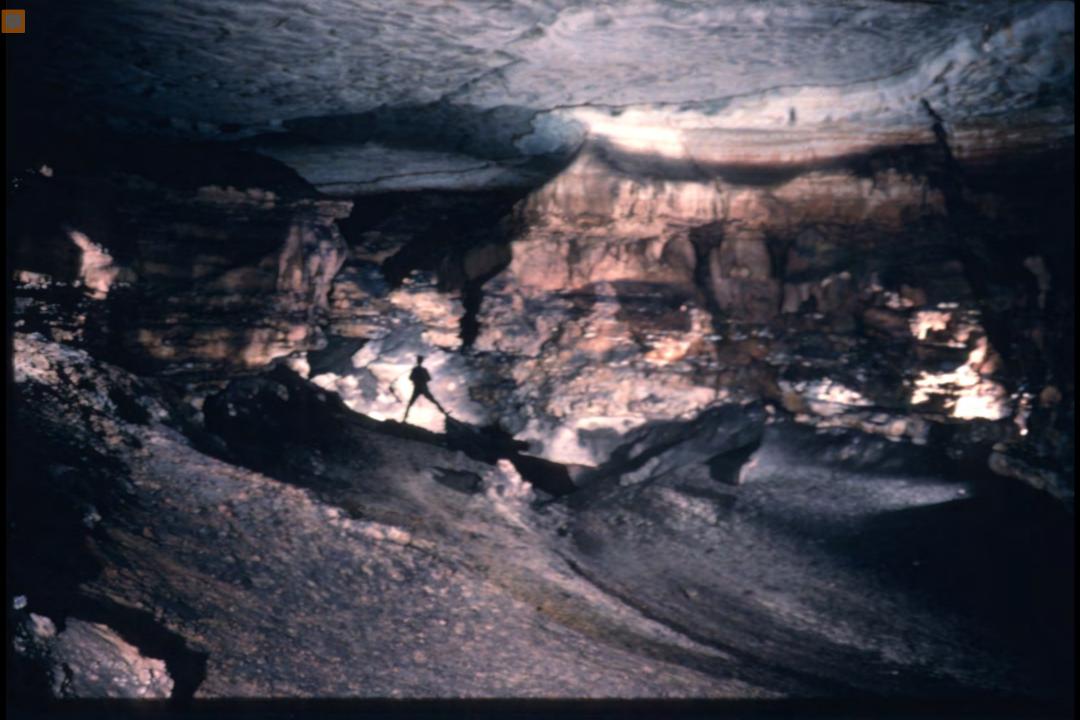

## An NSS Audio-Visual Library Presentation

## The Magic Hollow Mountain – Fern Cave

John Van Swearingen IV (1994)

**S744** 

90 Slides

2/12/2021

## THE MAGIC HOLLOW MOUNTAIN

## FERN CAVE















































































































































































## An NSS Audio-Visual Library Presentation

## The Magic Hollow Mountain Fern Cave By John Van Swearingen IV

- Original slide program S744
- Slides digitized by David Caudle
- PowerPoint program created by David Socky and Alex Sproul
- 90 slides, with script in presenter notes
- PowerPoint created 2/16/2021



National Speleological Society 6001 Pulaski Pike Huntsville, AL 35810-1122 256- 852-1300 nss@caves.org https://caves.org/