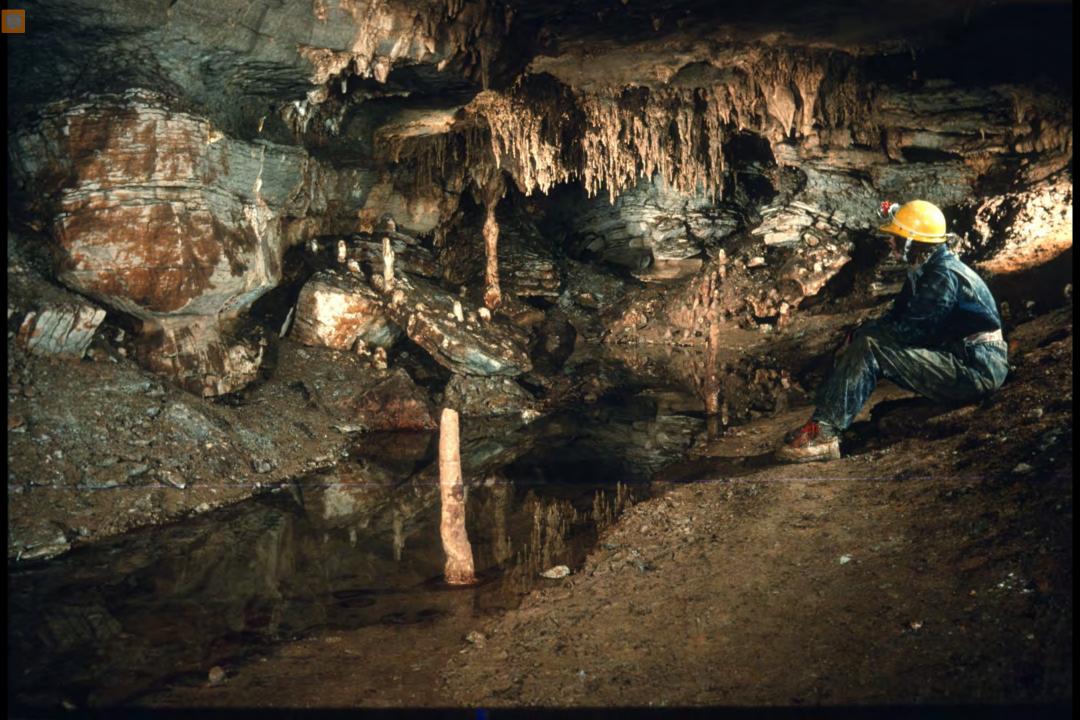

## An NSS Audio-Visual Library Presentation

## The Magic Hollow Mountain – Fern Cave

John Van Swearingen IV (1994)

**S744** 

90 Slides

2/12/2021

## THE MAGIC HOLLOW MOUNTAIN

## FERN CAVE















































































































































































## An NSS Audio-Visual Library Presentation

## The Magic Hollow Mountain Fern Cave By John Van Swearingen IV

- Original slide program S744
- Slides digitized by David Caudle
- PowerPoint program created by David Socky and Alex Sproul
- 90 slides, with script in presenter notes
- PowerPoint created 2/16/2021



National Speleological Society 6001 Pulaski Pike Huntsville, AL 35810-1122 256- 852-1300 nss@caves.org https://caves.org/