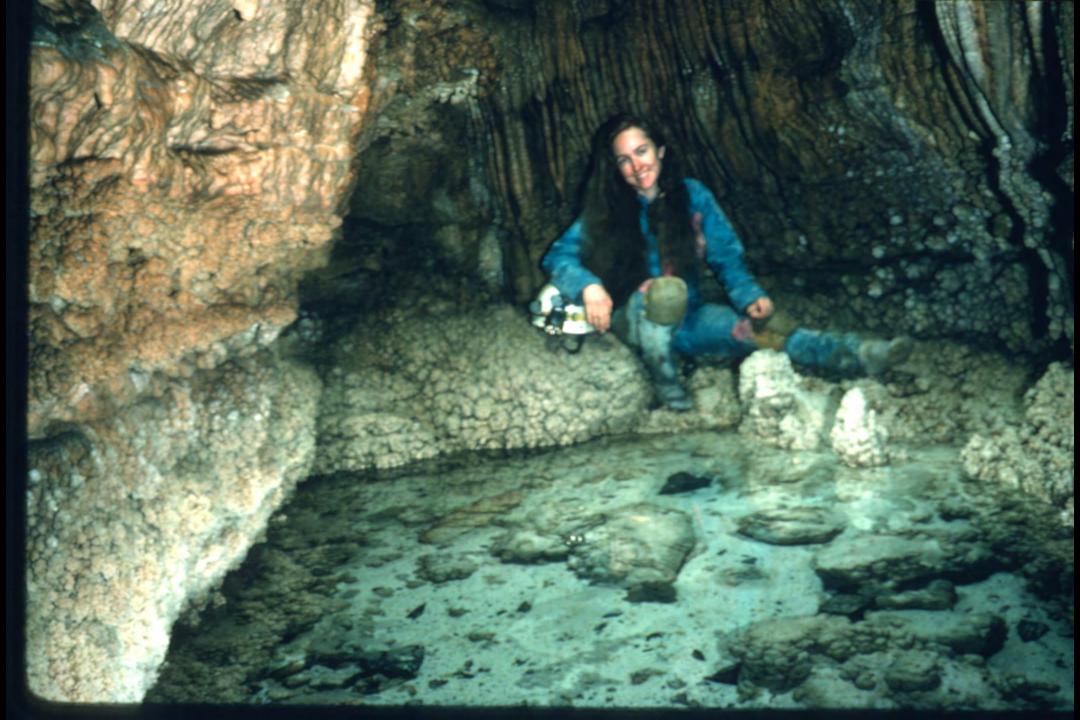

## An NSS Audio-Visual Library Presentation

## The Magic Hollow Mountain – Fern Cave

John Van Swearingen IV (1994)

**S744** 

90 Slides

2/12/2021

## THE MAGIC HOLLOW MOUNTAIN

## FERN CAVE















































































































































































## An NSS Audio-Visual Library Presentation

## The Magic Hollow Mountain Fern Cave By John Van Swearingen IV

- Original slide program S744
- Slides digitized by David Caudle
- PowerPoint program created by David Socky and Alex Sproul
- 90 slides, with script in presenter notes
- PowerPoint created 2/16/2021



National Speleological Society 6001 Pulaski Pike Huntsville, AL 35810-1122 256- 852-1300 nss@caves.org https://caves.org/