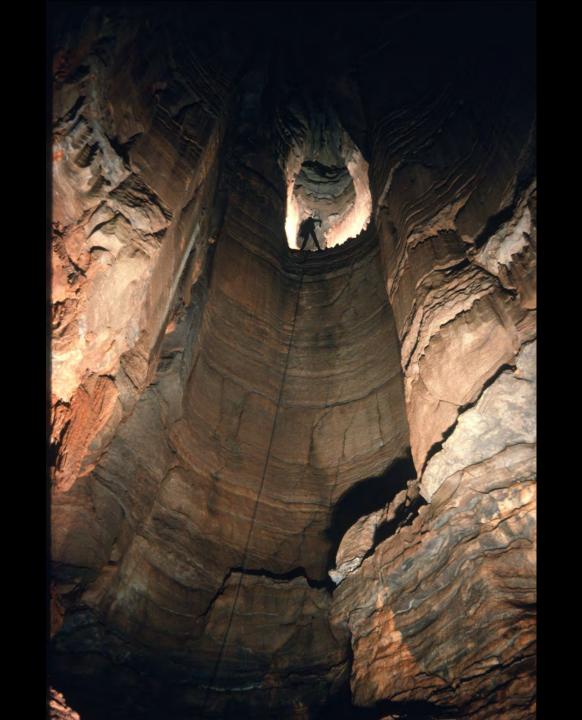

## An NSS Audio-Visual Library Presentation

## The Magic Hollow Mountain – Fern Cave

John Van Swearingen IV (1994)

**S744** 

90 Slides

2/12/2021

## THE MAGIC HOLLOW MOUNTAIN

## FERN CAVE















































































































































































## An NSS Audio-Visual Library Presentation

## The Magic Hollow Mountain Fern Cave By John Van Swearingen IV

- Original slide program S744
- Slides digitized by David Caudle
- PowerPoint program created by David Socky and Alex Sproul
- 90 slides, with script in presenter notes
- PowerPoint created 2/16/2021



National Speleological Society 6001 Pulaski Pike Huntsville, AL 35810-1122 256- 852-1300 nss@caves.org https://caves.org/