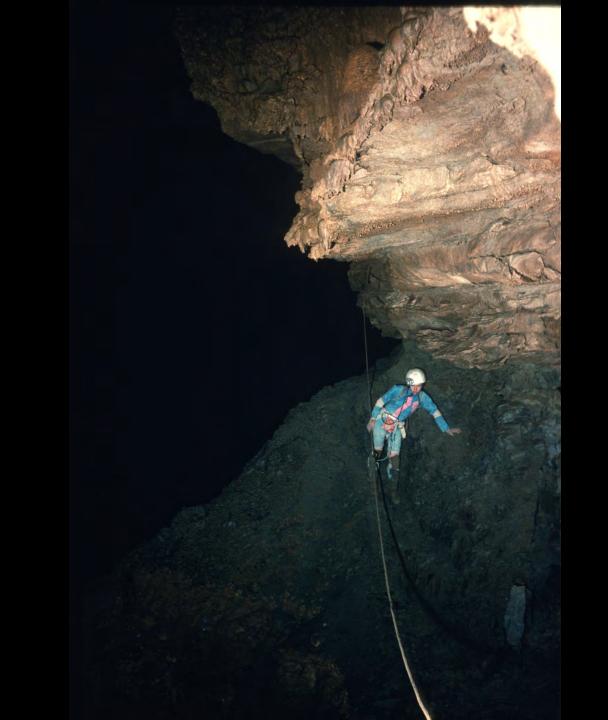

## An NSS Audio-Visual Library Presentation

## The Magic Hollow Mountain – Fern Cave

John Van Swearingen IV (1994)

**S744** 

90 Slides

2/12/2021

## THE MAGIC HOLLOW MOUNTAIN

## FERN CAVE















































































































































































## An NSS Audio-Visual Library Presentation

## The Magic Hollow Mountain Fern Cave By John Van Swearingen IV

- Original slide program S744
- Slides digitized by David Caudle
- PowerPoint program created by David Socky and Alex Sproul
- 90 slides, with script in presenter notes
- PowerPoint created 2/16/2021



National Speleological Society 6001 Pulaski Pike Huntsville, AL 35810-1122 256- 852-1300 nss@caves.org https://caves.org/