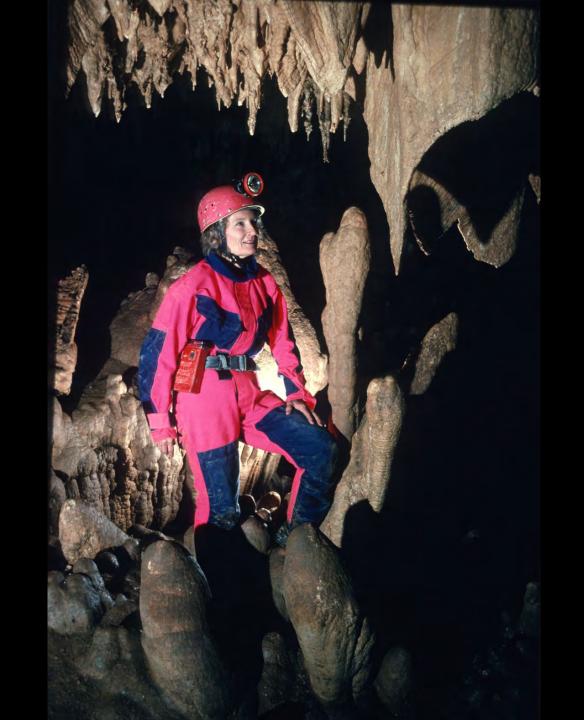

## An NSS Audio-Visual Library Presentation

## The Magic Hollow Mountain – Fern Cave

John Van Swearingen IV (1994)

**S744** 

90 Slides

2/12/2021

## THE MAGIC HOLLOW MOUNTAIN

## FERN CAVE















































































































































































## An NSS Audio-Visual Library Presentation

## The Magic Hollow Mountain Fern Cave By John Van Swearingen IV

- Original slide program S744
- Slides digitized by David Caudle
- PowerPoint program created by David Socky and Alex Sproul
- 90 slides, with script in presenter notes
- PowerPoint created 2/16/2021



National Speleological Society 6001 Pulaski Pike Huntsville, AL 35810-1122 256- 852-1300 nss@caves.org https://caves.org/