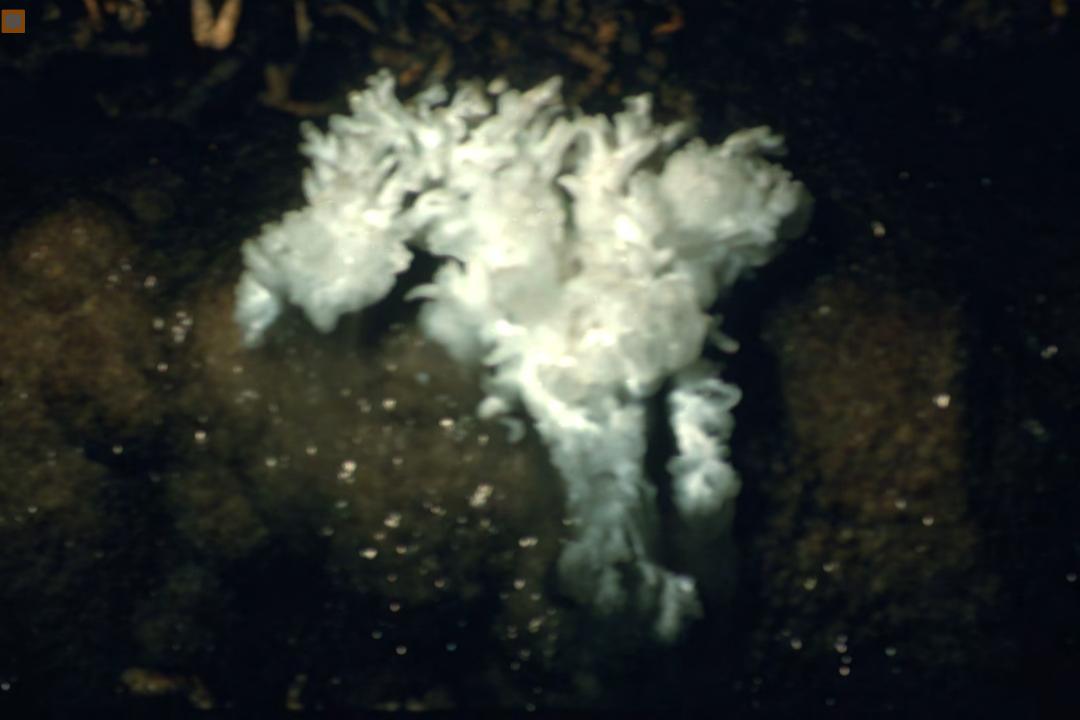

## An NSS Audio-Visual Library Presentation

## The Magic Hollow Mountain – Fern Cave

John Van Swearingen IV (1994)

**S744** 

90 Slides

2/12/2021

## THE MAGIC HOLLOW MOUNTAIN

## FERN CAVE















































































































































































## An NSS Audio-Visual Library Presentation

## The Magic Hollow Mountain Fern Cave By John Van Swearingen IV

- Original slide program S744
- Slides digitized by David Caudle
- PowerPoint program created by David Socky and Alex Sproul
- 90 slides, with script in presenter notes
- PowerPoint created 2/16/2021



National Speleological Society 6001 Pulaski Pike Huntsville, AL 35810-1122 256- 852-1300 nss@caves.org https://caves.org/