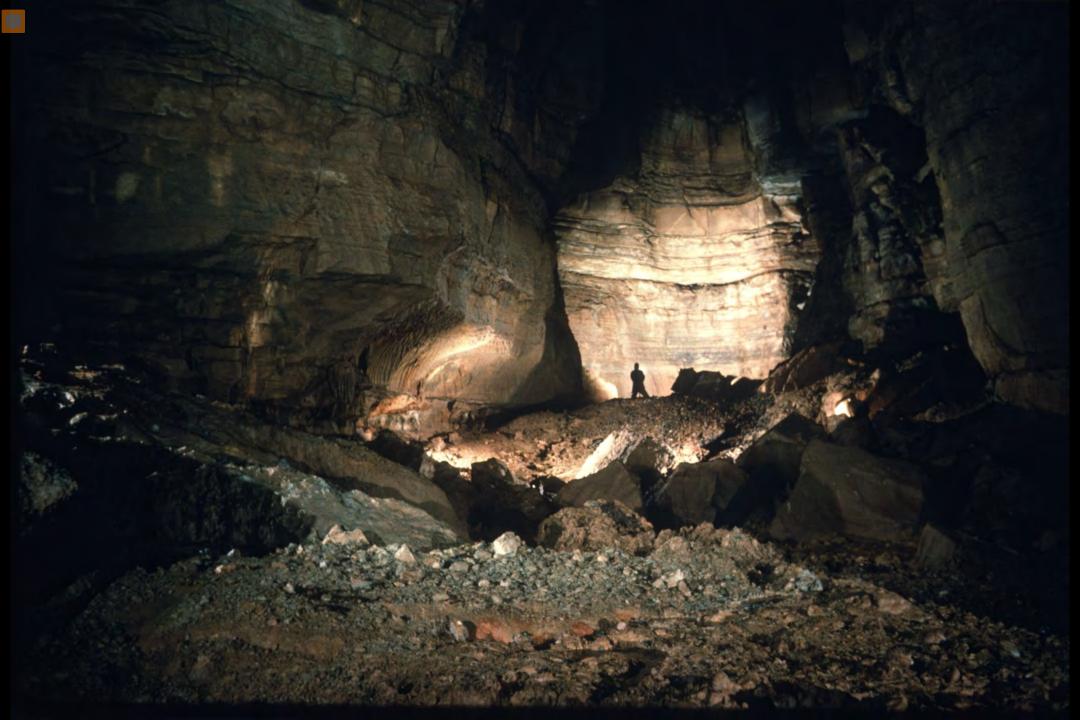

## An NSS Audio-Visual Library Presentation

## The Magic Hollow Mountain – Fern Cave

John Van Swearingen IV (1994)

**S744** 

90 Slides

2/12/2021

## THE MAGIC HOLLOW MOUNTAIN

## FERN CAVE















































































































































































## An NSS Audio-Visual Library Presentation

## The Magic Hollow Mountain Fern Cave By John Van Swearingen IV

- Original slide program S744
- Slides digitized by David Caudle
- PowerPoint program created by David Socky and Alex Sproul
- 90 slides, with script in presenter notes
- PowerPoint created 2/16/2021



National Speleological Society 6001 Pulaski Pike Huntsville, AL 35810-1122 256- 852-1300 nss@caves.org https://caves.org/