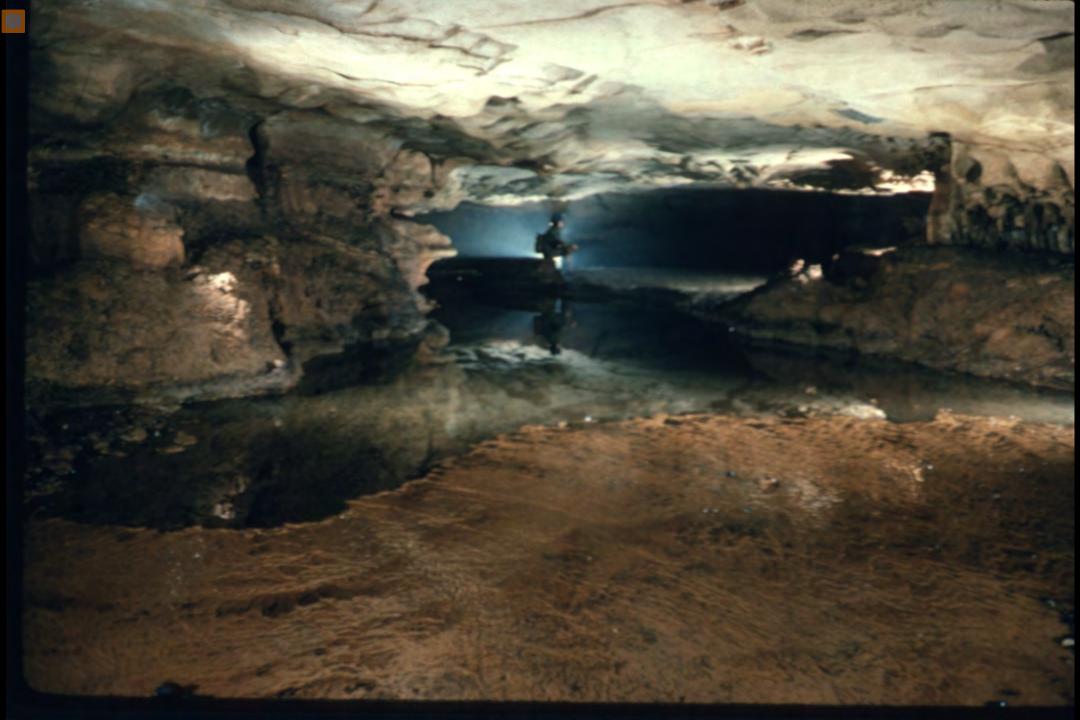

## An NSS Audio-Visual Library Presentation

## The Magic Hollow Mountain – Fern Cave

John Van Swearingen IV (1994)

**S744** 

90 Slides

2/12/2021

## THE MAGIC HOLLOW MOUNTAIN

## FERN CAVE















































































































































































## An NSS Audio-Visual Library Presentation

## The Magic Hollow Mountain Fern Cave By John Van Swearingen IV

- Original slide program S744
- Slides digitized by David Caudle
- PowerPoint program created by David Socky and Alex Sproul
- 90 slides, with script in presenter notes
- PowerPoint created 2/16/2021



National Speleological Society 6001 Pulaski Pike Huntsville, AL 35810-1122 256- 852-1300 nss@caves.org https://caves.org/