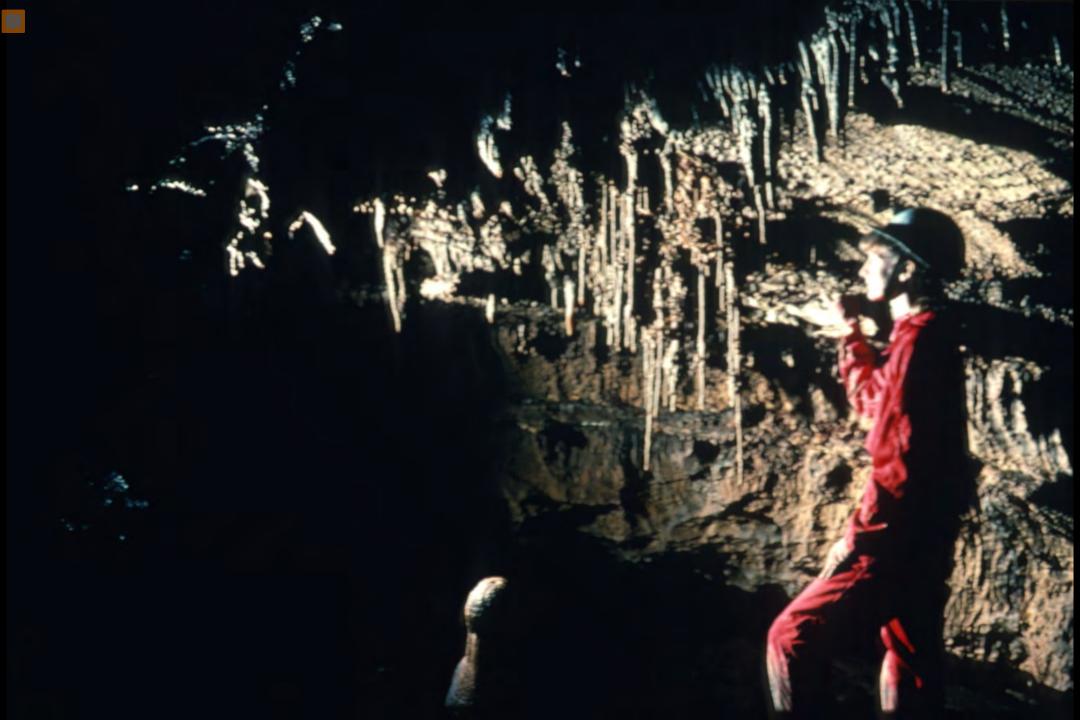

## An NSS Audio-Visual Library Presentation

## The Magic Hollow Mountain – Fern Cave

John Van Swearingen IV (1994)

**S744** 

90 Slides

2/12/2021

## THE MAGIC HOLLOW MOUNTAIN

## FERN CAVE















































































































































































## An NSS Audio-Visual Library Presentation

## The Magic Hollow Mountain Fern Cave By John Van Swearingen IV

- Original slide program S744
- Slides digitized by David Caudle
- PowerPoint program created by David Socky and Alex Sproul
- 90 slides, with script in presenter notes
- PowerPoint created 2/16/2021



National Speleological Society 6001 Pulaski Pike Huntsville, AL 35810-1122 256- 852-1300 nss@caves.org https://caves.org/