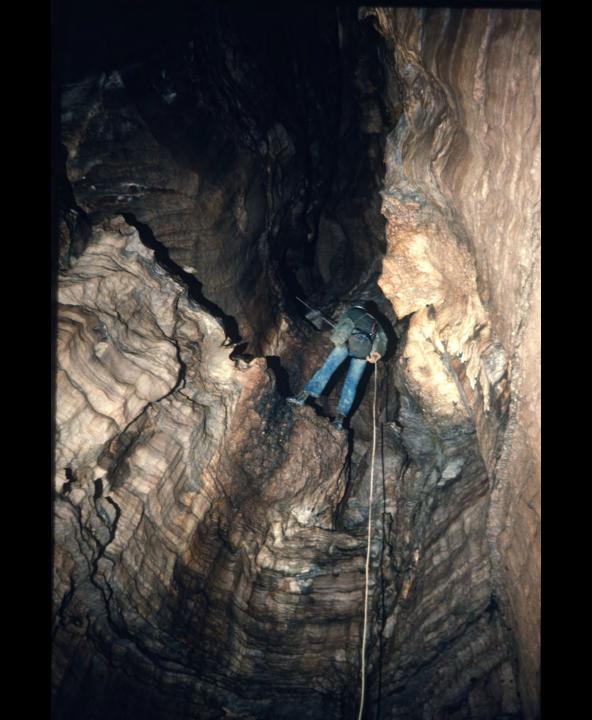

## An NSS Audio-Visual Library Presentation

## The Magic Hollow Mountain – Fern Cave

John Van Swearingen IV (1994)

**S744** 

90 Slides

2/12/2021

## THE MAGIC HOLLOW MOUNTAIN

## FERN CAVE















































































































































































## An NSS Audio-Visual Library Presentation

## The Magic Hollow Mountain Fern Cave By John Van Swearingen IV

- Original slide program S744
- Slides digitized by David Caudle
- PowerPoint program created by David Socky and Alex Sproul
- 90 slides, with script in presenter notes
- PowerPoint created 2/16/2021



National Speleological Society 6001 Pulaski Pike Huntsville, AL 35810-1122 256- 852-1300 nss@caves.org https://caves.org/