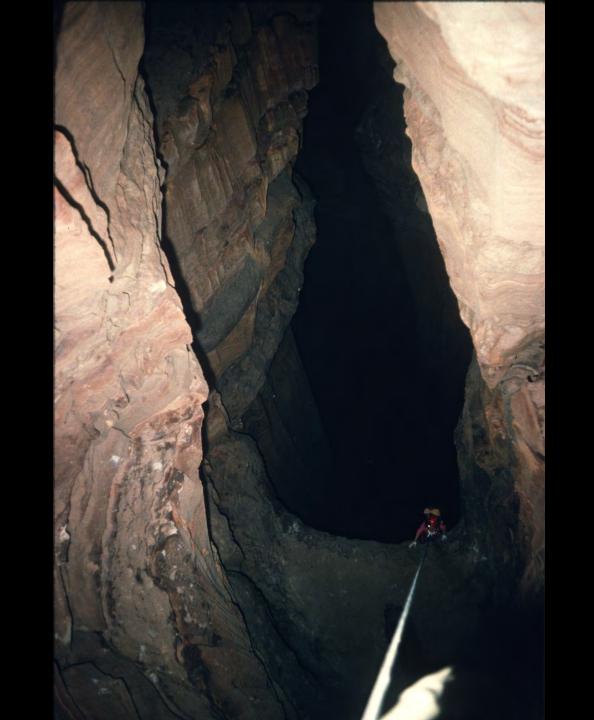

## An NSS Audio-Visual Library Presentation

## The Magic Hollow Mountain – Fern Cave

John Van Swearingen IV (1994)

**S744** 

90 Slides

2/12/2021

## THE MAGIC HOLLOW MOUNTAIN

## FERN CAVE















































































































































































## An NSS Audio-Visual Library Presentation

## The Magic Hollow Mountain Fern Cave By John Van Swearingen IV

- Original slide program S744
- Slides digitized by David Caudle
- PowerPoint program created by David Socky and Alex Sproul
- 90 slides, with script in presenter notes
- PowerPoint created 2/16/2021



National Speleological Society 6001 Pulaski Pike Huntsville, AL 35810-1122 256- 852-1300 nss@caves.org https://caves.org/