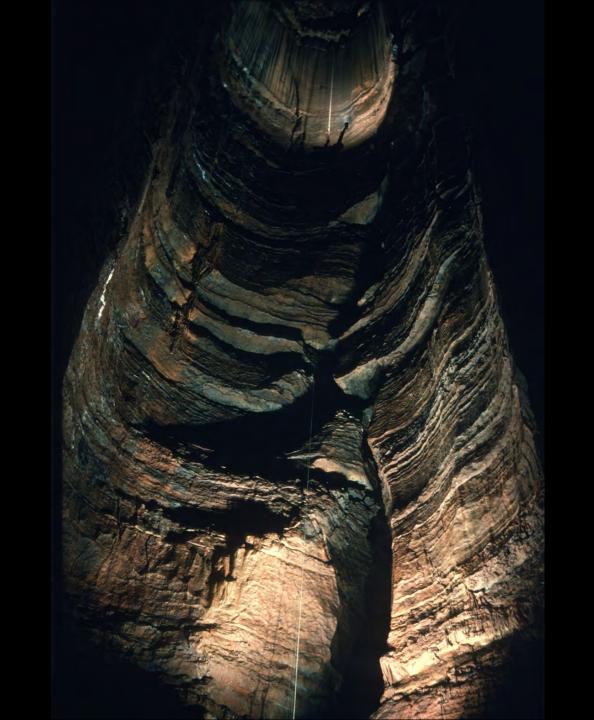

## An NSS Audio-Visual Library Presentation

## The Magic Hollow Mountain – Fern Cave

John Van Swearingen IV (1994)

**S744** 

90 Slides

2/12/2021

## THE MAGIC HOLLOW MOUNTAIN

## FERN CAVE















































































































































































## An NSS Audio-Visual Library Presentation

## The Magic Hollow Mountain Fern Cave By John Van Swearingen IV

- Original slide program S744
- Slides digitized by David Caudle
- PowerPoint program created by David Socky and Alex Sproul
- 90 slides, with script in presenter notes
- PowerPoint created 2/16/2021



National Speleological Society 6001 Pulaski Pike Huntsville, AL 35810-1122 256- 852-1300 nss@caves.org https://caves.org/