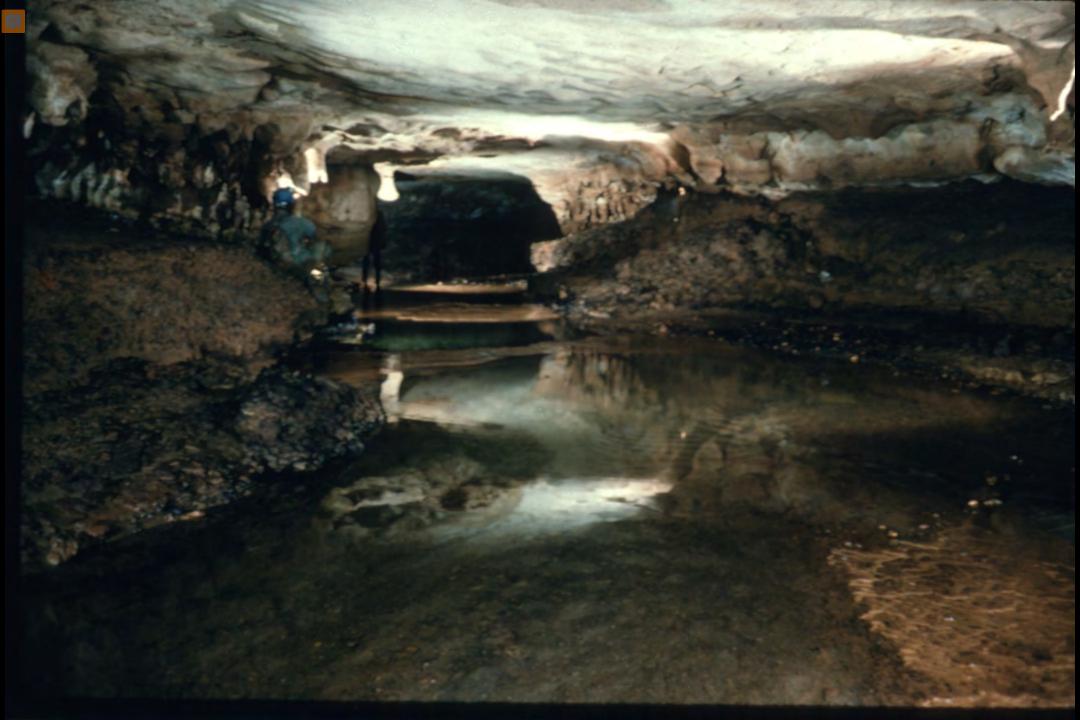

## An NSS Audio-Visual Library Presentation

## The Magic Hollow Mountain – Fern Cave

John Van Swearingen IV (1994)

**S744** 

90 Slides

2/12/2021

## THE MAGIC HOLLOW MOUNTAIN

## FERN CAVE















































































































































































## An NSS Audio-Visual Library Presentation

## The Magic Hollow Mountain Fern Cave By John Van Swearingen IV

- Original slide program S744
- Slides digitized by David Caudle
- PowerPoint program created by David Socky and Alex Sproul
- 90 slides, with script in presenter notes
- PowerPoint created 2/16/2021



National Speleological Society 6001 Pulaski Pike Huntsville, AL 35810-1122 256- 852-1300 nss@caves.org https://caves.org/