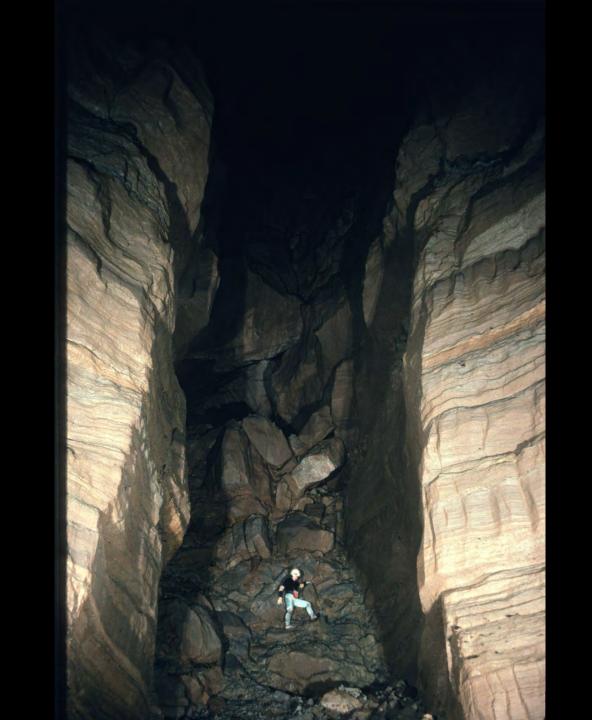

## An NSS Audio-Visual Library Presentation

## The Magic Hollow Mountain – Fern Cave

John Van Swearingen IV (1994)

**S744** 

90 Slides

2/12/2021

## THE MAGIC HOLLOW MOUNTAIN

## FERN CAVE















































































































































































## An NSS Audio-Visual Library Presentation

## The Magic Hollow Mountain Fern Cave By John Van Swearingen IV

- Original slide program S744
- Slides digitized by David Caudle
- PowerPoint program created by David Socky and Alex Sproul
- 90 slides, with script in presenter notes
- PowerPoint created 2/16/2021



National Speleological Society 6001 Pulaski Pike Huntsville, AL 35810-1122 256- 852-1300 nss@caves.org https://caves.org/