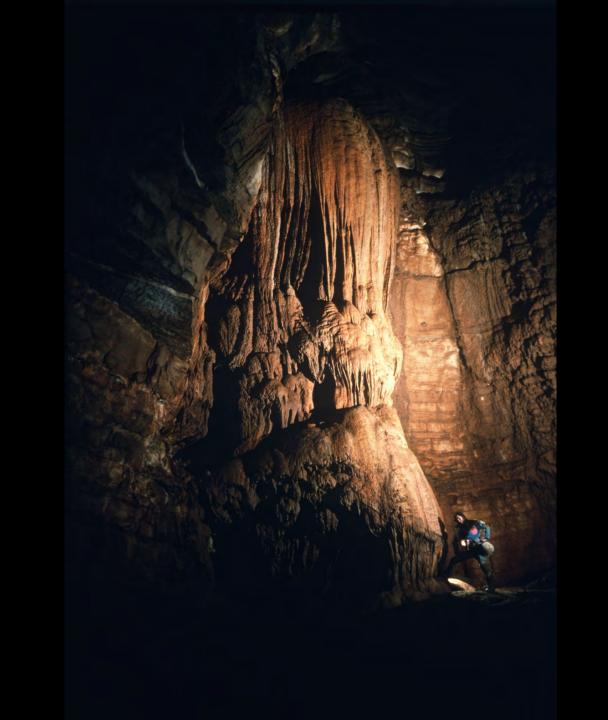

## An NSS Audio-Visual Library Presentation

## The Magic Hollow Mountain – Fern Cave

John Van Swearingen IV (1994)

**S744** 

90 Slides

2/12/2021

## THE MAGIC HOLLOW MOUNTAIN

## FERN CAVE















































































































































































## An NSS Audio-Visual Library Presentation

## The Magic Hollow Mountain Fern Cave By John Van Swearingen IV

- Original slide program S744
- Slides digitized by David Caudle
- PowerPoint program created by David Socky and Alex Sproul
- 90 slides, with script in presenter notes
- PowerPoint created 2/16/2021



National Speleological Society 6001 Pulaski Pike Huntsville, AL 35810-1122 256- 852-1300 nss@caves.org https://caves.org/