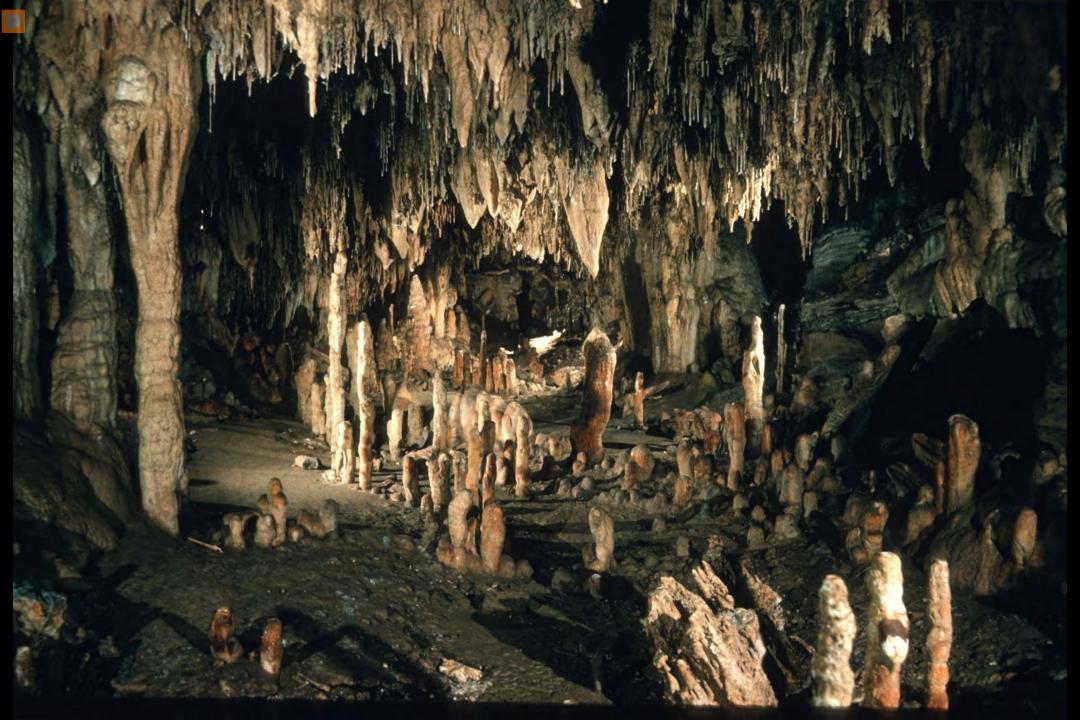

## An NSS Audio-Visual Library Presentation

## The Magic Hollow Mountain – Fern Cave

John Van Swearingen IV (1994)

**S744** 

90 Slides

2/12/2021

## THE MAGIC HOLLOW MOUNTAIN

## FERN CAVE















































































































































































## An NSS Audio-Visual Library Presentation

## The Magic Hollow Mountain Fern Cave By John Van Swearingen IV

- Original slide program S744
- Slides digitized by David Caudle
- PowerPoint program created by David Socky and Alex Sproul
- 90 slides, with script in presenter notes
- PowerPoint created 2/16/2021



National Speleological Society 6001 Pulaski Pike Huntsville, AL 35810-1122 256- 852-1300 nss@caves.org https://caves.org/