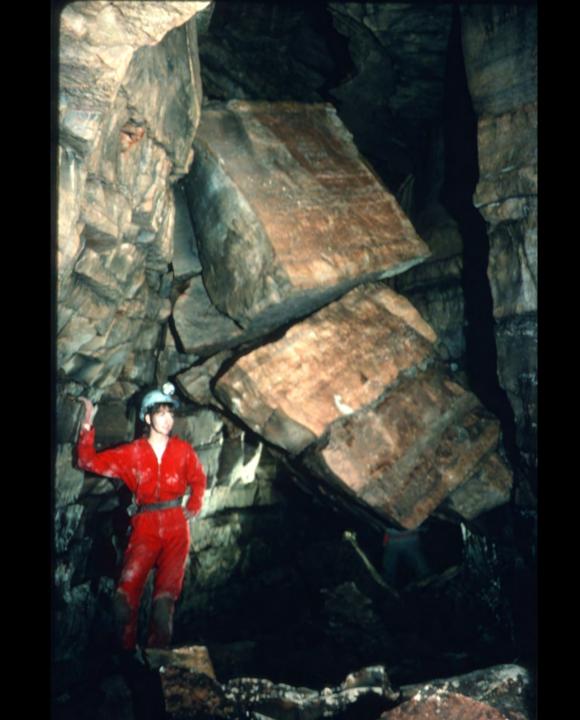

## An NSS Audio-Visual Library Presentation

## The Magic Hollow Mountain – Fern Cave

John Van Swearingen IV (1994)

**S744** 

90 Slides

2/12/2021

## THE MAGIC HOLLOW MOUNTAIN

## FERN CAVE















































































































































































## An NSS Audio-Visual Library Presentation

## The Magic Hollow Mountain Fern Cave By John Van Swearingen IV

- Original slide program S744
- Slides digitized by David Caudle
- PowerPoint program created by David Socky and Alex Sproul
- 90 slides, with script in presenter notes
- PowerPoint created 2/16/2021



National Speleological Society 6001 Pulaski Pike Huntsville, AL 35810-1122 256- 852-1300 nss@caves.org https://caves.org/