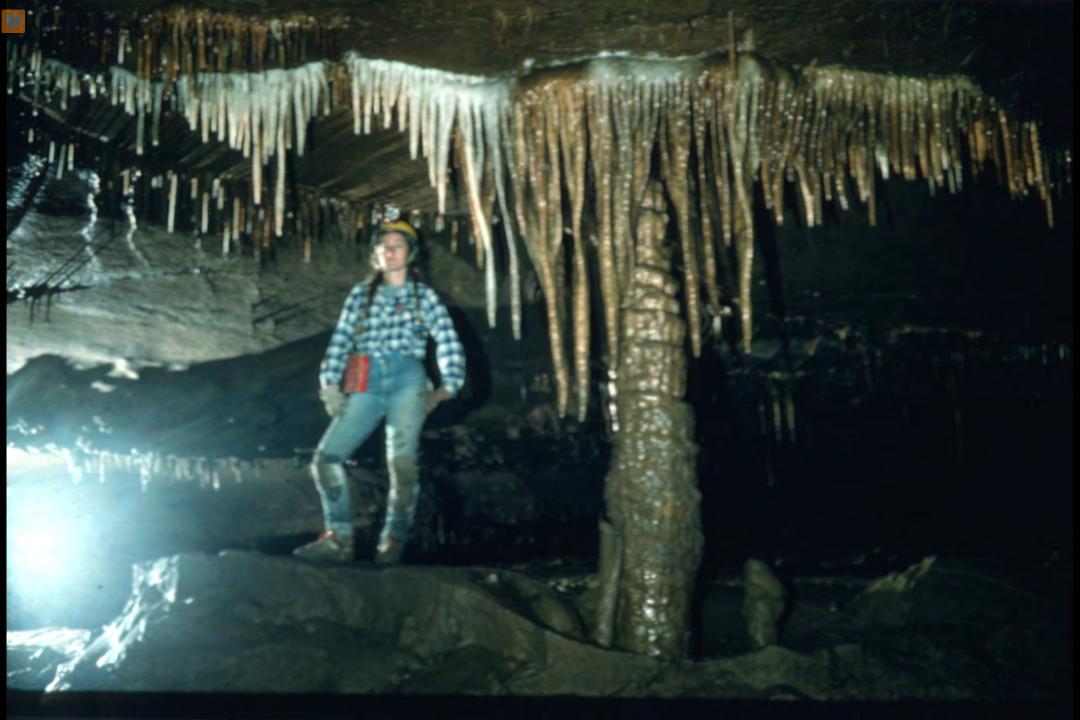

## An NSS Audio-Visual Library Presentation

## The Magic Hollow Mountain – Fern Cave

John Van Swearingen IV (1994)

**S744** 

90 Slides

2/12/2021

## THE MAGIC HOLLOW MOUNTAIN

## FERN CAVE















































































































































































## An NSS Audio-Visual Library Presentation

## The Magic Hollow Mountain Fern Cave By John Van Swearingen IV

- Original slide program S744
- Slides digitized by David Caudle
- PowerPoint program created by David Socky and Alex Sproul
- 90 slides, with script in presenter notes
- PowerPoint created 2/16/2021



National Speleological Society 6001 Pulaski Pike Huntsville, AL 35810-1122 256- 852-1300 nss@caves.org https://caves.org/