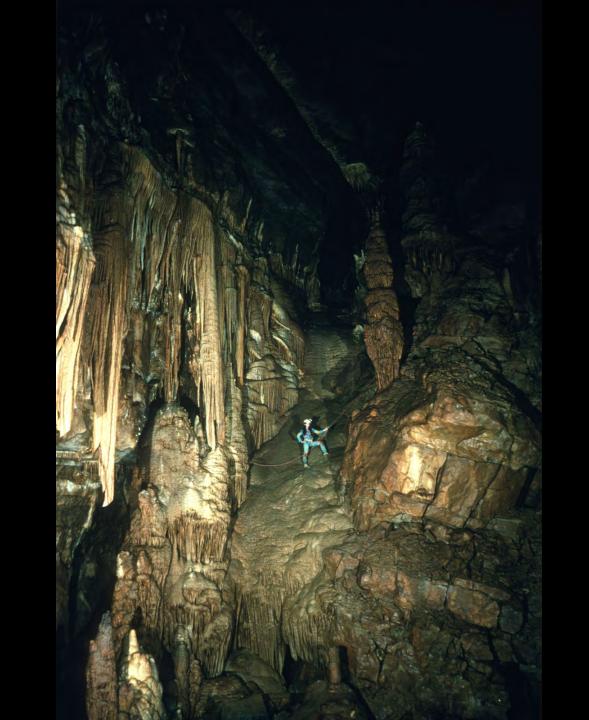

## An NSS Audio-Visual Library Presentation

## The Magic Hollow Mountain – Fern Cave

John Van Swearingen IV (1994)

**S744** 

90 Slides

2/12/2021

## THE MAGIC HOLLOW MOUNTAIN

## FERN CAVE















































































































































































## An NSS Audio-Visual Library Presentation

## The Magic Hollow Mountain Fern Cave By John Van Swearingen IV

- Original slide program S744
- Slides digitized by David Caudle
- PowerPoint program created by David Socky and Alex Sproul
- 90 slides, with script in presenter notes
- PowerPoint created 2/16/2021



National Speleological Society 6001 Pulaski Pike Huntsville, AL 35810-1122 256- 852-1300 nss@caves.org https://caves.org/