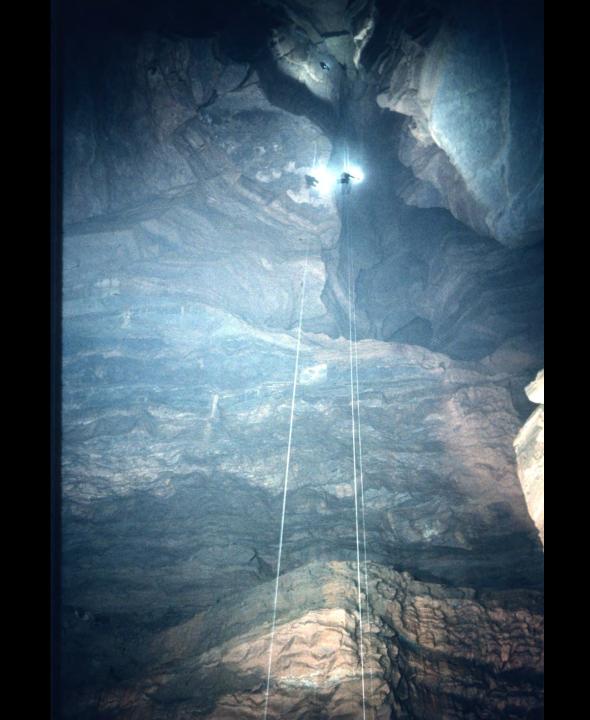

## An NSS Audio-Visual Library Presentation

## The Magic Hollow Mountain – Fern Cave

John Van Swearingen IV (1994)

**S744** 

90 Slides

2/12/2021

## THE MAGIC HOLLOW MOUNTAIN

## FERN CAVE















































































































































































## An NSS Audio-Visual Library Presentation

## The Magic Hollow Mountain Fern Cave By John Van Swearingen IV

- Original slide program S744
- Slides digitized by David Caudle
- PowerPoint program created by David Socky and Alex Sproul
- 90 slides, with script in presenter notes
- PowerPoint created 2/16/2021



National Speleological Society 6001 Pulaski Pike Huntsville, AL 35810-1122 256- 852-1300 nss@caves.org https://caves.org/