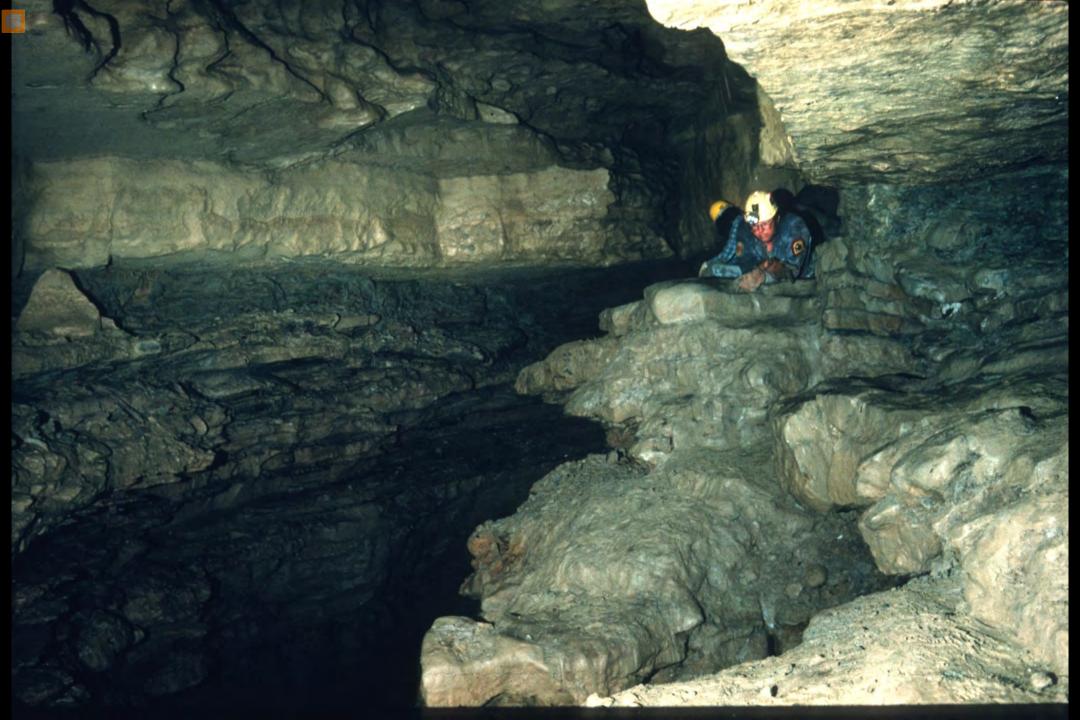

## An NSS Audio-Visual Library Presentation

## The Magic Hollow Mountain – Fern Cave

John Van Swearingen IV (1994)

**S744** 

90 Slides

2/12/2021

## THE MAGIC HOLLOW MOUNTAIN

## FERN CAVE















































































































































































## An NSS Audio-Visual Library Presentation

## The Magic Hollow Mountain Fern Cave By John Van Swearingen IV

- Original slide program S744
- Slides digitized by David Caudle
- PowerPoint program created by David Socky and Alex Sproul
- 90 slides, with script in presenter notes
- PowerPoint created 2/16/2021



National Speleological Society 6001 Pulaski Pike Huntsville, AL 35810-1122 256- 852-1300 nss@caves.org https://caves.org/