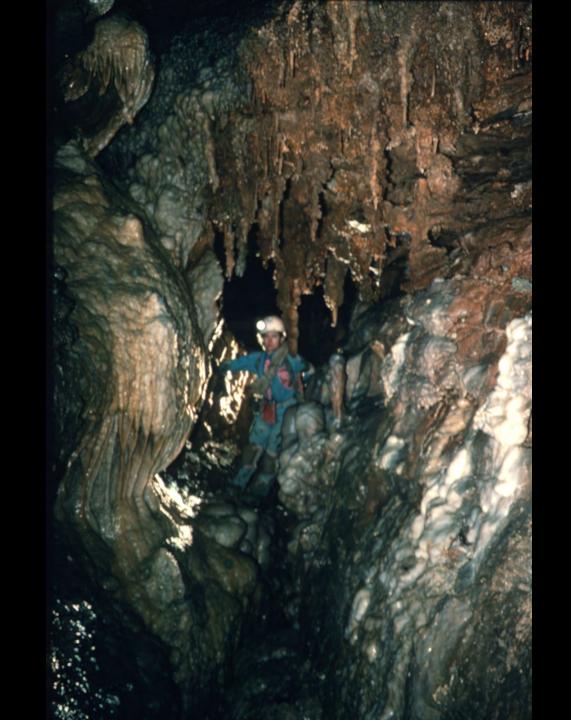

## An NSS Audio-Visual Library Presentation

## The Magic Hollow Mountain – Fern Cave

John Van Swearingen IV (1994)

**S744** 

90 Slides

2/12/2021

## THE MAGIC HOLLOW MOUNTAIN

## FERN CAVE















































































































































































## An NSS Audio-Visual Library Presentation

## The Magic Hollow Mountain Fern Cave By John Van Swearingen IV

- Original slide program S744
- Slides digitized by David Caudle
- PowerPoint program created by David Socky and Alex Sproul
- 90 slides, with script in presenter notes
- PowerPoint created 2/16/2021



National Speleological Society 6001 Pulaski Pike Huntsville, AL 35810-1122 256- 852-1300 nss@caves.org https://caves.org/