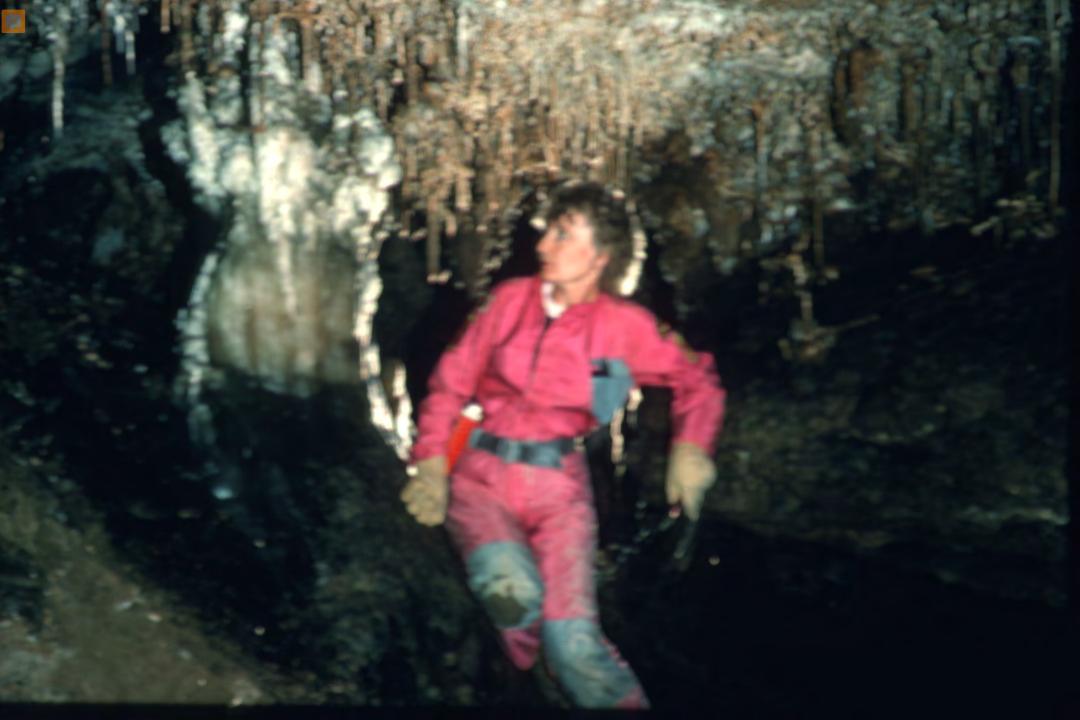

## An NSS Audio-Visual Library Presentation

## The Magic Hollow Mountain – Fern Cave

John Van Swearingen IV (1994)

**S744** 

90 Slides

2/12/2021

## THE MAGIC HOLLOW MOUNTAIN

## FERN CAVE















































































































































































## An NSS Audio-Visual Library Presentation

## The Magic Hollow Mountain Fern Cave By John Van Swearingen IV

- Original slide program S744
- Slides digitized by David Caudle
- PowerPoint program created by David Socky and Alex Sproul
- 90 slides, with script in presenter notes
- PowerPoint created 2/16/2021



National Speleological Society 6001 Pulaski Pike Huntsville, AL 35810-1122 256- 852-1300 nss@caves.org https://caves.org/