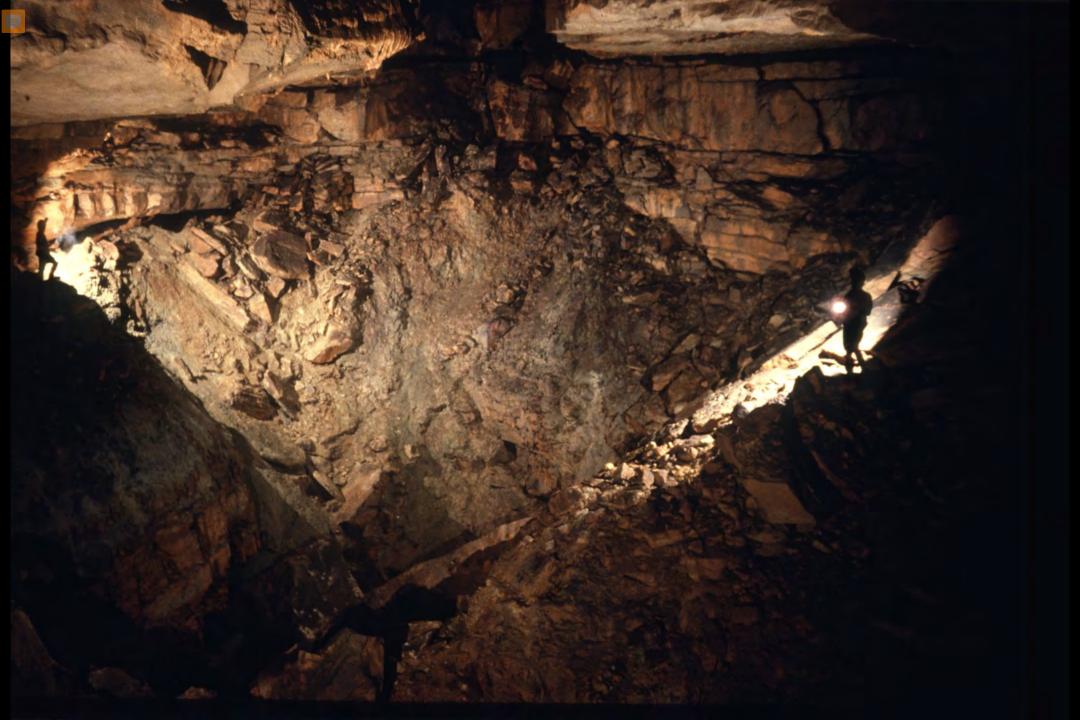

## The Magic Hollow Mountain – Fern Cave

John Van Swearingen IV (1994)

**S744** 

90 Slides

2/12/2021

## THE MAGIC HOLLOW MOUNTAIN

## FERN CAVE