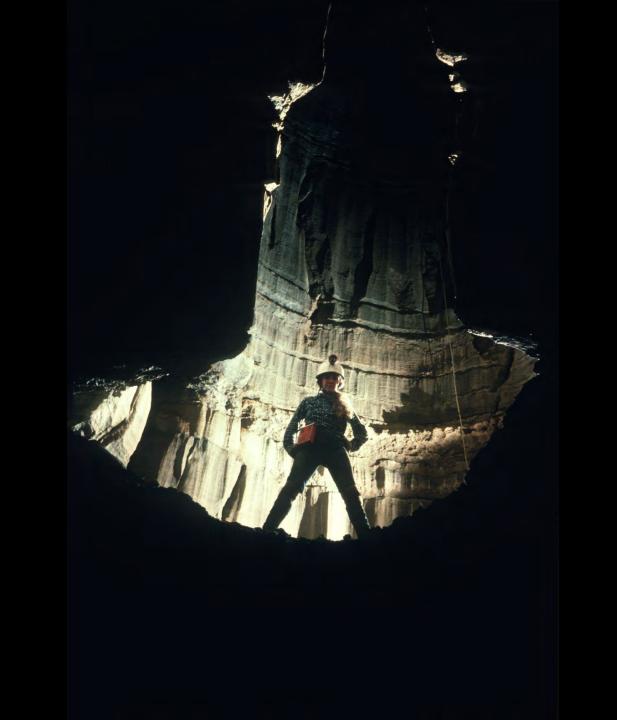

## An NSS Audio-Visual Library Presentation

## The Magic Hollow Mountain – Fern Cave

John Van Swearingen IV (1994)

**S744** 

90 Slides

2/12/2021

## THE MAGIC HOLLOW MOUNTAIN

## FERN CAVE















































































































































































## An NSS Audio-Visual Library Presentation

## The Magic Hollow Mountain Fern Cave By John Van Swearingen IV

- Original slide program S744
- Slides digitized by David Caudle
- PowerPoint program created by David Socky and Alex Sproul
- 90 slides, with script in presenter notes
- PowerPoint created 2/16/2021



National Speleological Society 6001 Pulaski Pike Huntsville, AL 35810-1122 256- 852-1300 nss@caves.org https://caves.org/