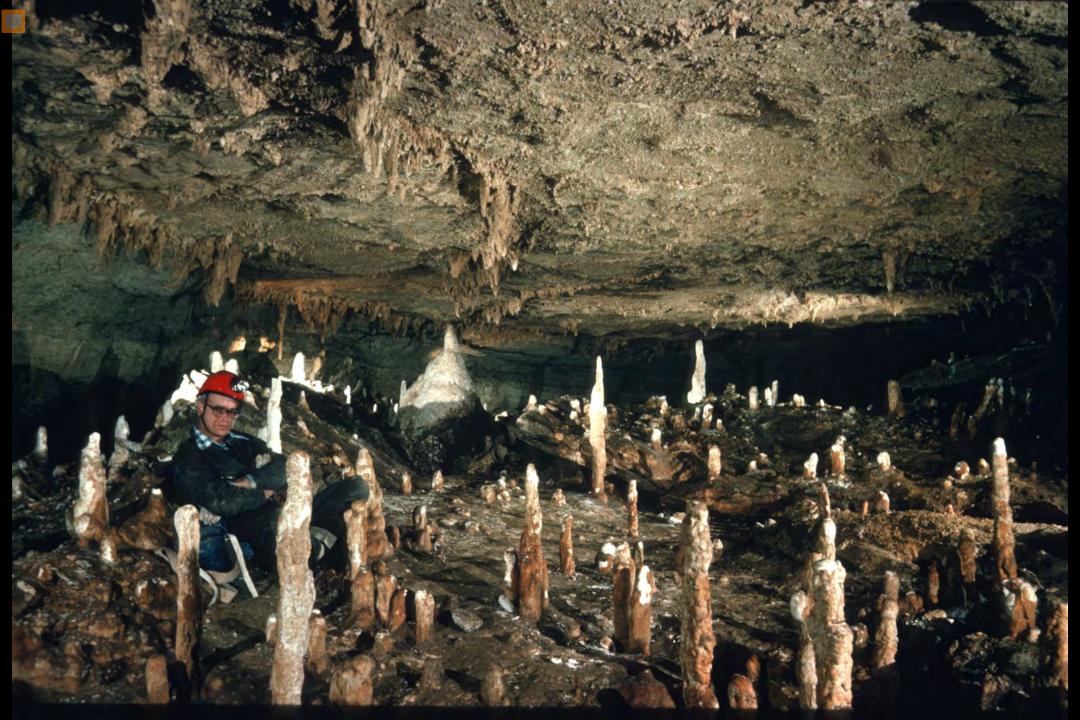

## An NSS Audio-Visual Library Presentation

## The Magic Hollow Mountain – Fern Cave

John Van Swearingen IV (1994)

**S744** 

90 Slides

2/12/2021

## THE MAGIC HOLLOW MOUNTAIN

## FERN CAVE















































































































































































## An NSS Audio-Visual Library Presentation

## The Magic Hollow Mountain Fern Cave By John Van Swearingen IV

- Original slide program S744
- Slides digitized by David Caudle
- PowerPoint program created by David Socky and Alex Sproul
- 90 slides, with script in presenter notes
- PowerPoint created 2/16/2021



National Speleological Society 6001 Pulaski Pike Huntsville, AL 35810-1122 256- 852-1300 nss@caves.org https://caves.org/