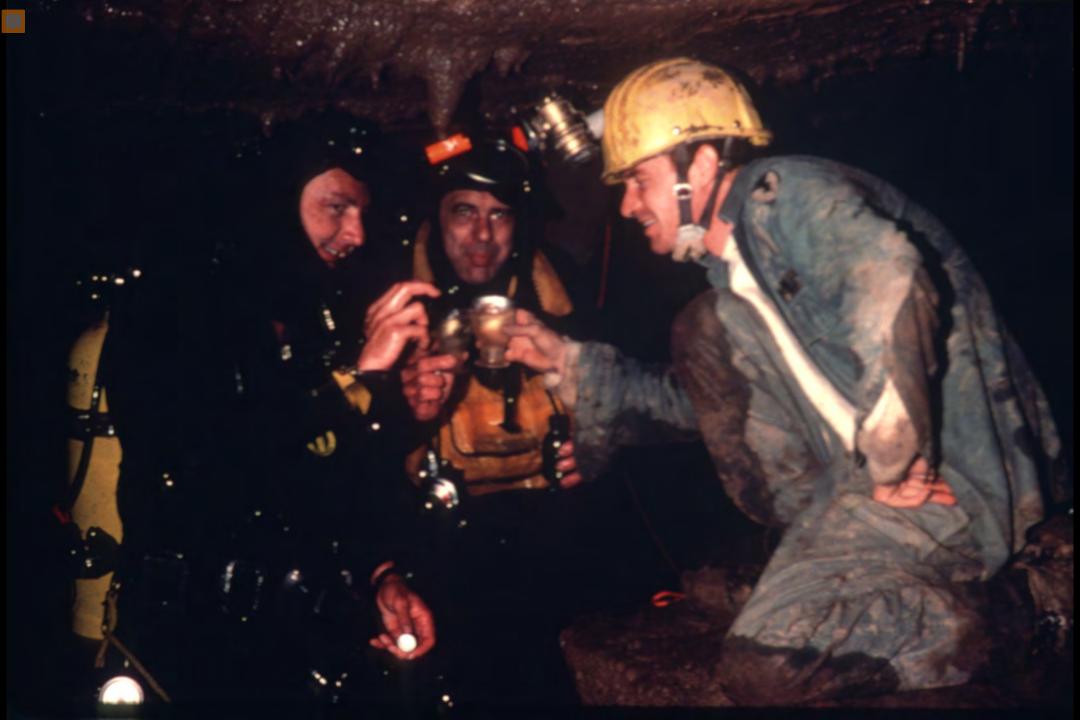

## An NSS Audio-Visual Library Presentation

## The Magic Hollow Mountain – Fern Cave

John Van Swearingen IV (1994)

**S744** 

90 Slides

2/12/2021

## THE MAGIC HOLLOW MOUNTAIN

## FERN CAVE















































































































































































## An NSS Audio-Visual Library Presentation

## The Magic Hollow Mountain Fern Cave By John Van Swearingen IV

- Original slide program S744
- Slides digitized by David Caudle
- PowerPoint program created by David Socky and Alex Sproul
- 90 slides, with script in presenter notes
- PowerPoint created 2/16/2021



National Speleological Society 6001 Pulaski Pike Huntsville, AL 35810-1122 256- 852-1300 nss@caves.org https://caves.org/