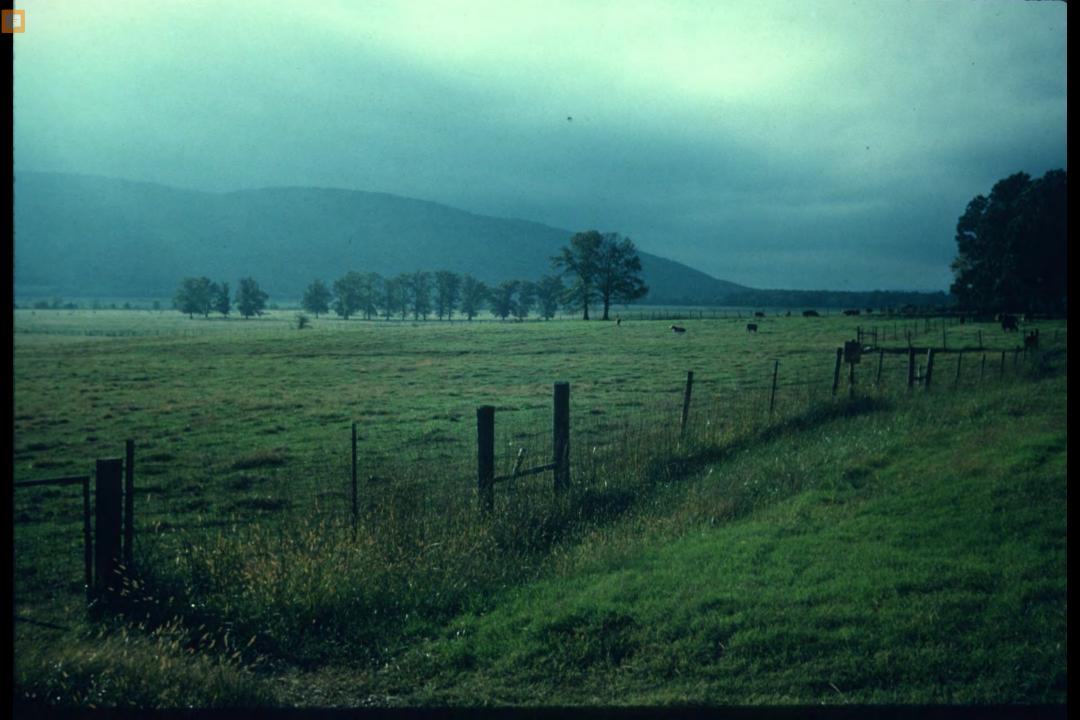

## An NSS Audio-Visual Library Presentation

## The Magic Hollow Mountain – Fern Cave

John Van Swearingen IV (1994)

**S744** 

90 Slides

2/12/2021

## THE MAGIC HOLLOW MOUNTAIN

## FERN CAVE















































































































































































## An NSS Audio-Visual Library Presentation

## The Magic Hollow Mountain Fern Cave By John Van Swearingen IV

- Original slide program S744
- Slides digitized by David Caudle
- PowerPoint program created by David Socky and Alex Sproul
- 90 slides, with script in presenter notes
- PowerPoint created 2/16/2021



National Speleological Society 6001 Pulaski Pike Huntsville, AL 35810-1122 256- 852-1300 nss@caves.org https://caves.org/