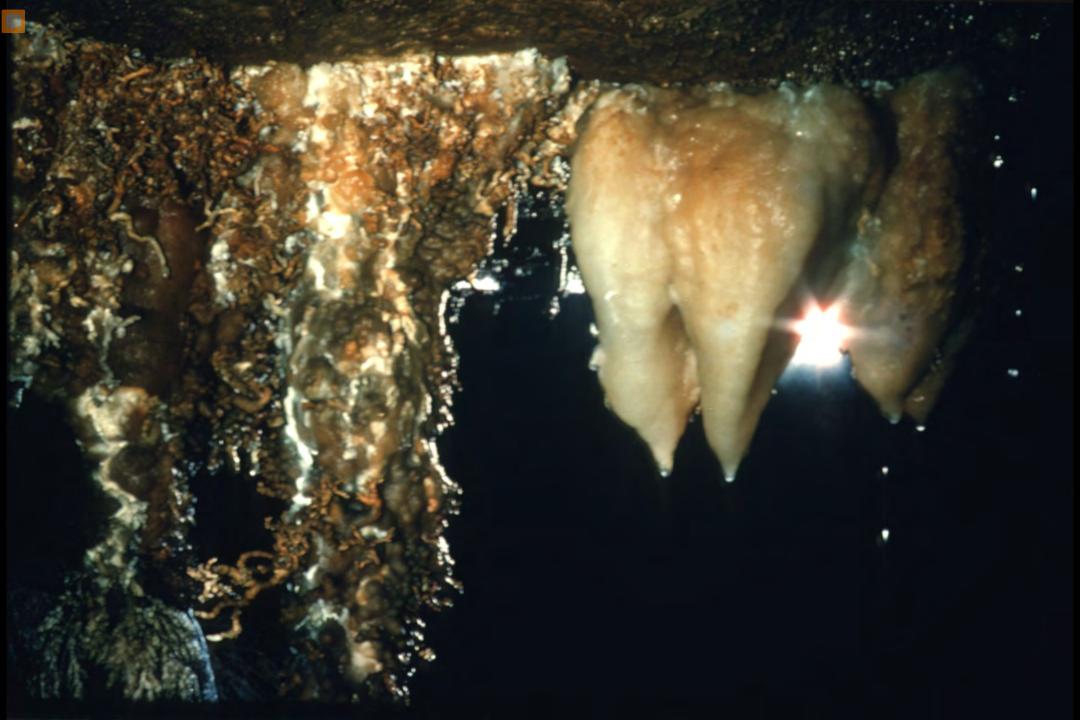

## An NSS Audio-Visual Library Presentation

## The Magic Hollow Mountain – Fern Cave

John Van Swearingen IV (1994)

**S744** 

90 Slides

2/12/2021

## THE MAGIC HOLLOW MOUNTAIN

## FERN CAVE















































































































































































## An NSS Audio-Visual Library Presentation

## The Magic Hollow Mountain Fern Cave By John Van Swearingen IV

- Original slide program S744
- Slides digitized by David Caudle
- PowerPoint program created by David Socky and Alex Sproul
- 90 slides, with script in presenter notes
- PowerPoint created 2/16/2021



National Speleological Society 6001 Pulaski Pike Huntsville, AL 35810-1122 256- 852-1300 nss@caves.org https://caves.org/