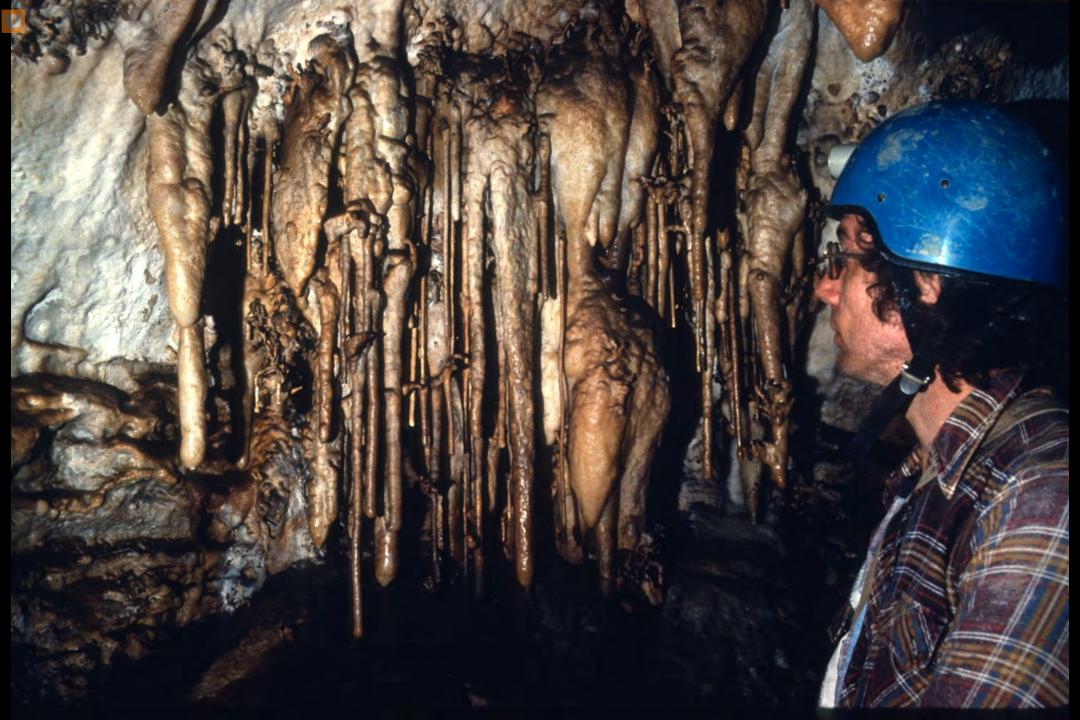

## An NSS Audio-Visual Library Presentation

## The Magic Hollow Mountain – Fern Cave

John Van Swearingen IV (1994)

**S744** 

90 Slides

2/12/2021

## THE MAGIC HOLLOW MOUNTAIN

## FERN CAVE















































































































































































## An NSS Audio-Visual Library Presentation

## The Magic Hollow Mountain Fern Cave By John Van Swearingen IV

- Original slide program S744
- Slides digitized by David Caudle
- PowerPoint program created by David Socky and Alex Sproul
- 90 slides, with script in presenter notes
- PowerPoint created 2/16/2021



National Speleological Society 6001 Pulaski Pike Huntsville, AL 35810-1122 256- 852-1300 nss@caves.org https://caves.org/