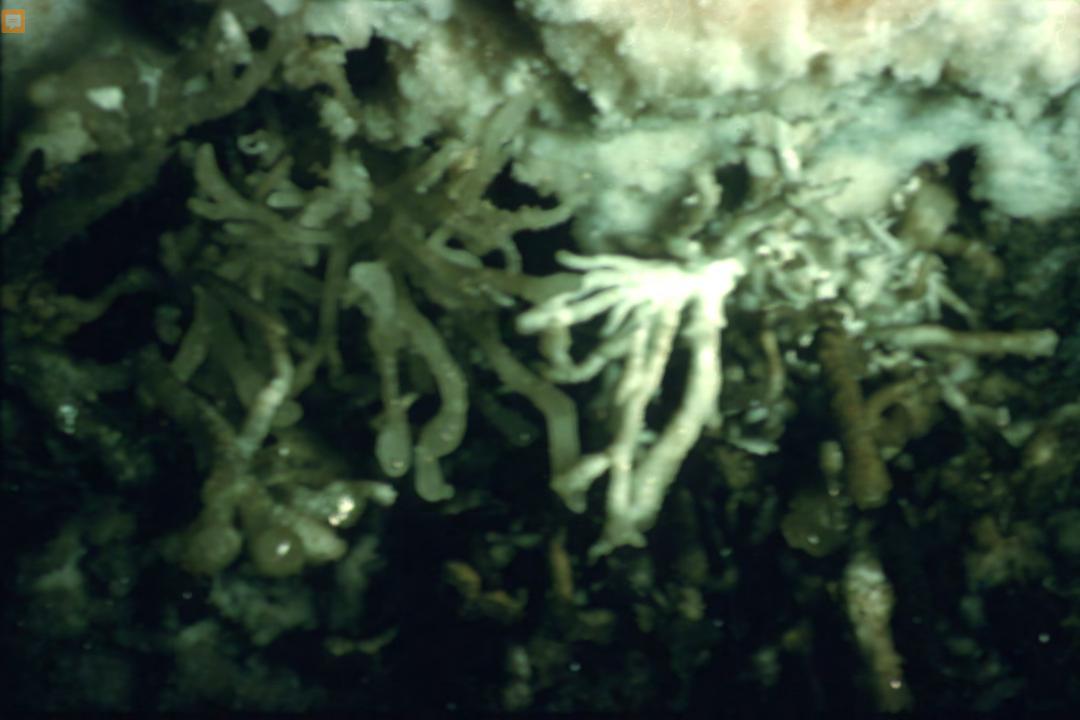

## An NSS Audio-Visual Library Presentation

## The Magic Hollow Mountain – Fern Cave

John Van Swearingen IV (1994)

**S744** 

90 Slides

2/12/2021

## THE MAGIC HOLLOW MOUNTAIN

## FERN CAVE















































































































































































## An NSS Audio-Visual Library Presentation

## The Magic Hollow Mountain Fern Cave By John Van Swearingen IV

- Original slide program S744
- Slides digitized by David Caudle
- PowerPoint program created by David Socky and Alex Sproul
- 90 slides, with script in presenter notes
- PowerPoint created 2/16/2021



National Speleological Society 6001 Pulaski Pike Huntsville, AL 35810-1122 256- 852-1300 nss@caves.org https://caves.org/