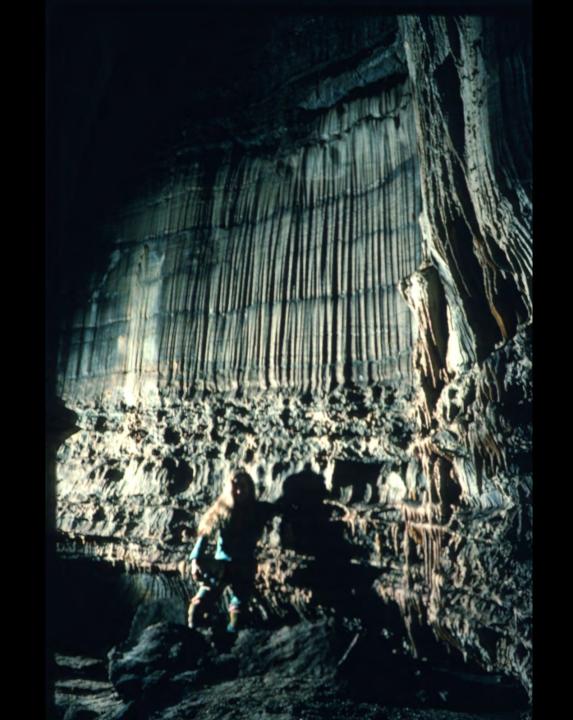

## An NSS Audio-Visual Library Presentation

## The Magic Hollow Mountain – Fern Cave

John Van Swearingen IV (1994)

**S744** 

90 Slides

2/12/2021

## THE MAGIC HOLLOW MOUNTAIN

## FERN CAVE















































































































































































## An NSS Audio-Visual Library Presentation

## The Magic Hollow Mountain Fern Cave By John Van Swearingen IV

- Original slide program S744
- Slides digitized by David Caudle
- PowerPoint program created by David Socky and Alex Sproul
- 90 slides, with script in presenter notes
- PowerPoint created 2/16/2021



National Speleological Society 6001 Pulaski Pike Huntsville, AL 35810-1122 256- 852-1300 nss@caves.org https://caves.org/