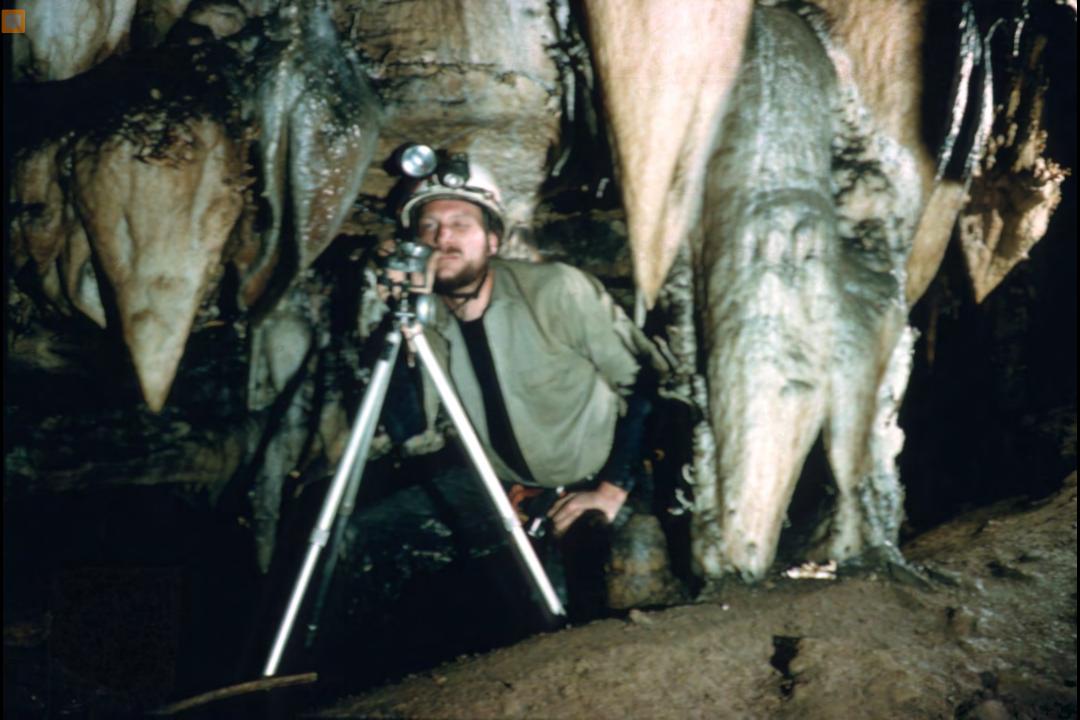

## An NSS Audio-Visual Library Presentation

## The Magic Hollow Mountain – Fern Cave

John Van Swearingen IV (1994)

**S744** 

90 Slides

2/12/2021

## THE MAGIC HOLLOW MOUNTAIN

## FERN CAVE















































































































































































## An NSS Audio-Visual Library Presentation

## The Magic Hollow Mountain Fern Cave By John Van Swearingen IV

- Original slide program S744
- Slides digitized by David Caudle
- PowerPoint program created by David Socky and Alex Sproul
- 90 slides, with script in presenter notes
- PowerPoint created 2/16/2021



National Speleological Society 6001 Pulaski Pike Huntsville, AL 35810-1122 256- 852-1300 nss@caves.org https://caves.org/