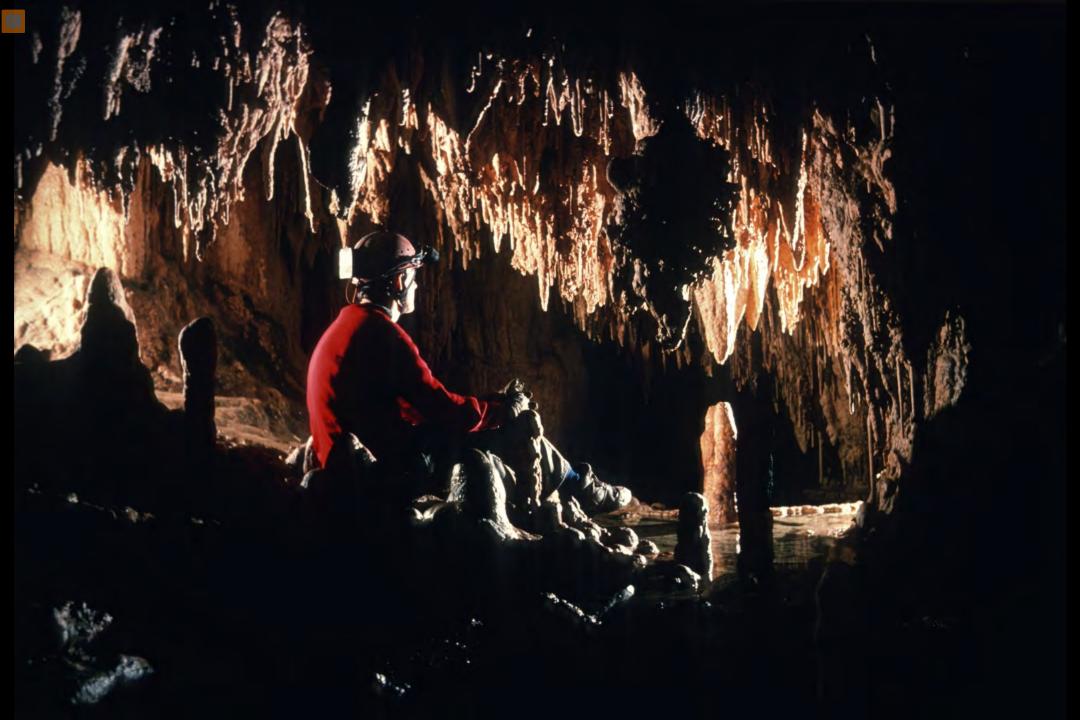

## An NSS Audio-Visual Library Presentation

## The Magic Hollow Mountain – Fern Cave

John Van Swearingen IV (1994)

**S744** 

90 Slides

2/12/2021

## THE MAGIC HOLLOW MOUNTAIN

## FERN CAVE















































































































































































## An NSS Audio-Visual Library Presentation

## The Magic Hollow Mountain Fern Cave By John Van Swearingen IV

- Original slide program S744
- Slides digitized by David Caudle
- PowerPoint program created by David Socky and Alex Sproul
- 90 slides, with script in presenter notes
- PowerPoint created 2/16/2021



National Speleological Society 6001 Pulaski Pike Huntsville, AL 35810-1122 256- 852-1300 nss@caves.org https://caves.org/