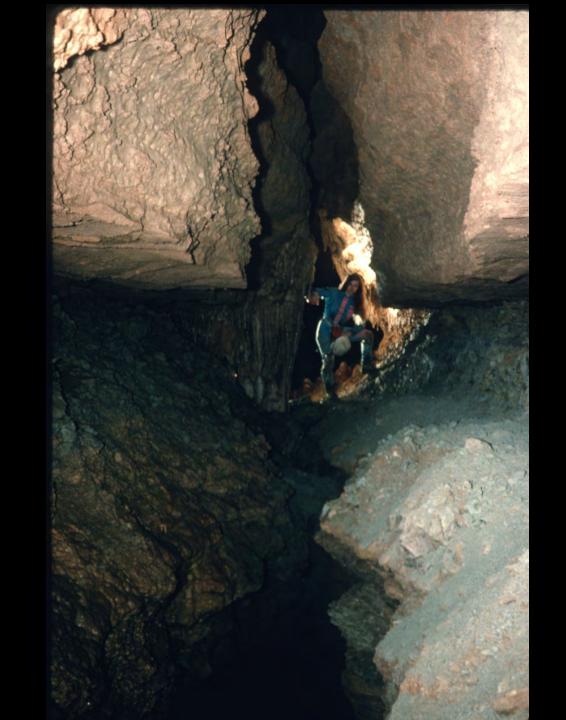

## An NSS Audio-Visual Library Presentation

## The Magic Hollow Mountain – Fern Cave

John Van Swearingen IV (1994)

**S744** 

90 Slides

2/12/2021

## THE MAGIC HOLLOW MOUNTAIN

## FERN CAVE















































































































































































## An NSS Audio-Visual Library Presentation

## The Magic Hollow Mountain Fern Cave By John Van Swearingen IV

- Original slide program S744
- Slides digitized by David Caudle
- PowerPoint program created by David Socky and Alex Sproul
- 90 slides, with script in presenter notes
- PowerPoint created 2/16/2021



National Speleological Society 6001 Pulaski Pike Huntsville, AL 35810-1122 256- 852-1300 nss@caves.org https://caves.org/