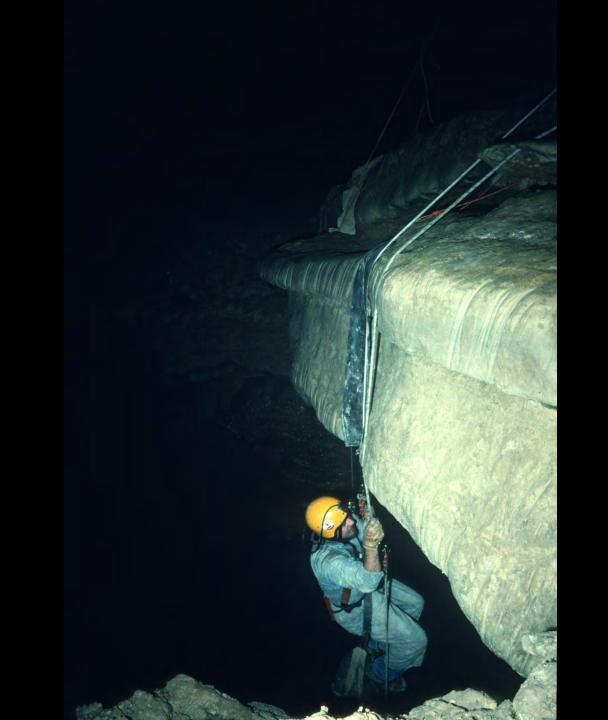

## An NSS Audio-Visual Library Presentation

## The Magic Hollow Mountain – Fern Cave

John Van Swearingen IV (1994)

**S744** 

90 Slides

2/12/2021

## THE MAGIC HOLLOW MOUNTAIN

## FERN CAVE















































































































































































## An NSS Audio-Visual Library Presentation

## The Magic Hollow Mountain Fern Cave By John Van Swearingen IV

- Original slide program S744
- Slides digitized by David Caudle
- PowerPoint program created by David Socky and Alex Sproul
- 90 slides, with script in presenter notes
- PowerPoint created 2/16/2021



National Speleological Society 6001 Pulaski Pike Huntsville, AL 35810-1122 256- 852-1300 nss@caves.org https://caves.org/