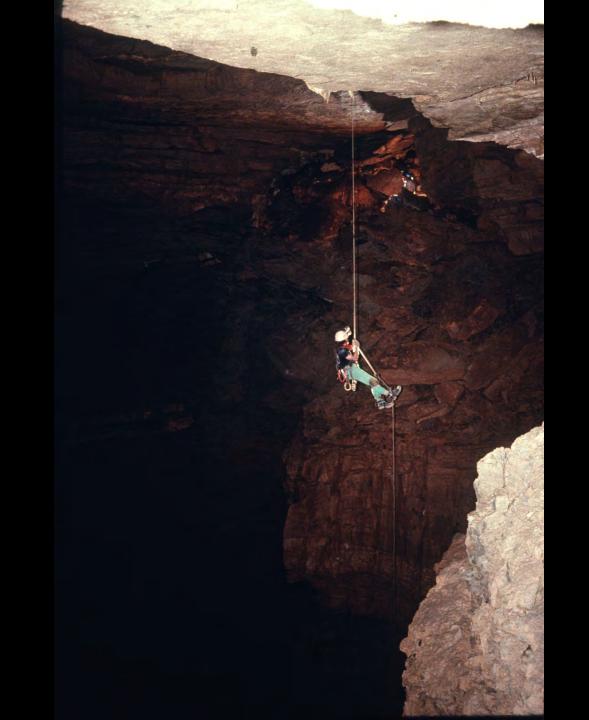

## The Magic Hollow Mountain – Fern Cave

John Van Swearingen IV (1994)

**S744** 

90 Slides

2/12/2021

## THE MAGIC HOLLOW MOUNTAIN

## FERN CAVE