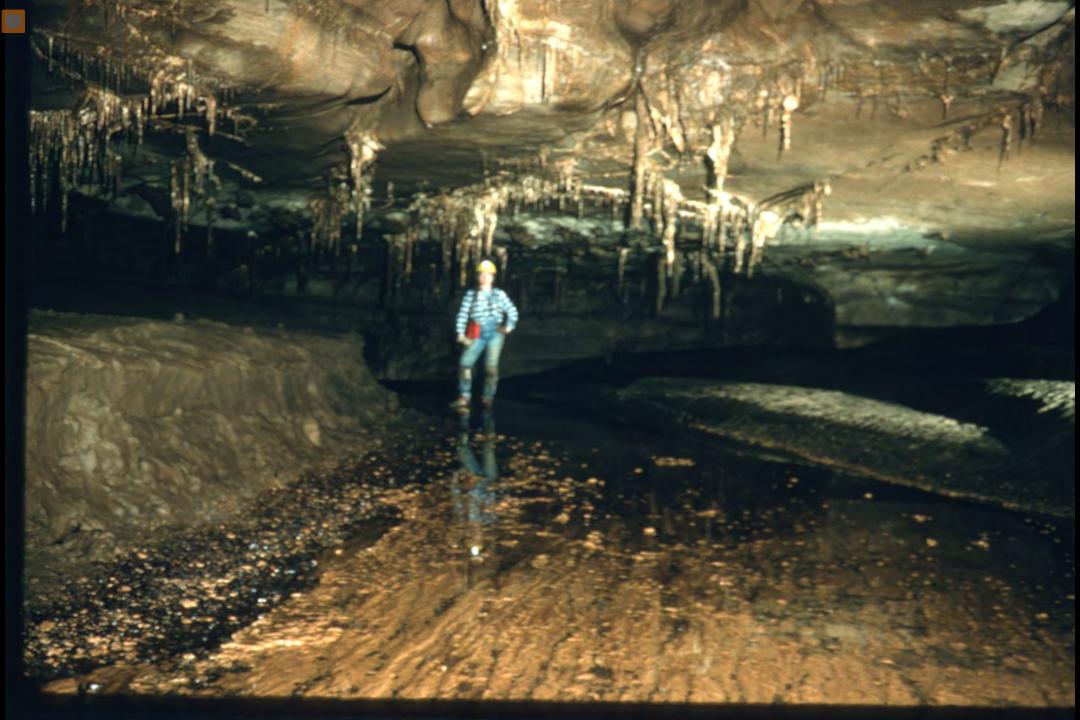

## An NSS Audio-Visual Library Presentation

## The Magic Hollow Mountain – Fern Cave

John Van Swearingen IV (1994)

**S744** 

90 Slides

2/12/2021

## THE MAGIC HOLLOW MOUNTAIN

## FERN CAVE















































































































































































## An NSS Audio-Visual Library Presentation

## The Magic Hollow Mountain Fern Cave By John Van Swearingen IV

- Original slide program S744
- Slides digitized by David Caudle
- PowerPoint program created by David Socky and Alex Sproul
- 90 slides, with script in presenter notes
- PowerPoint created 2/16/2021



National Speleological Society 6001 Pulaski Pike Huntsville, AL 35810-1122 256- 852-1300 nss@caves.org https://caves.org/