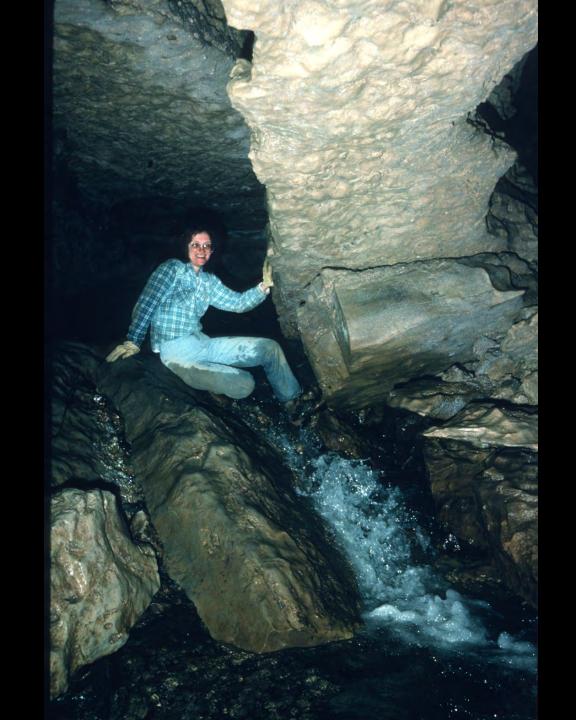

## An NSS Audio-Visual Library Presentation

## The Magic Hollow Mountain – Fern Cave

John Van Swearingen IV (1994)

**S744** 

90 Slides

2/12/2021

## THE MAGIC HOLLOW MOUNTAIN

## FERN CAVE















































































































































































## An NSS Audio-Visual Library Presentation

## The Magic Hollow Mountain Fern Cave By John Van Swearingen IV

- Original slide program S744
- Slides digitized by David Caudle
- PowerPoint program created by David Socky and Alex Sproul
- 90 slides, with script in presenter notes
- PowerPoint created 2/16/2021



National Speleological Society 6001 Pulaski Pike Huntsville, AL 35810-1122 256- 852-1300 nss@caves.org https://caves.org/