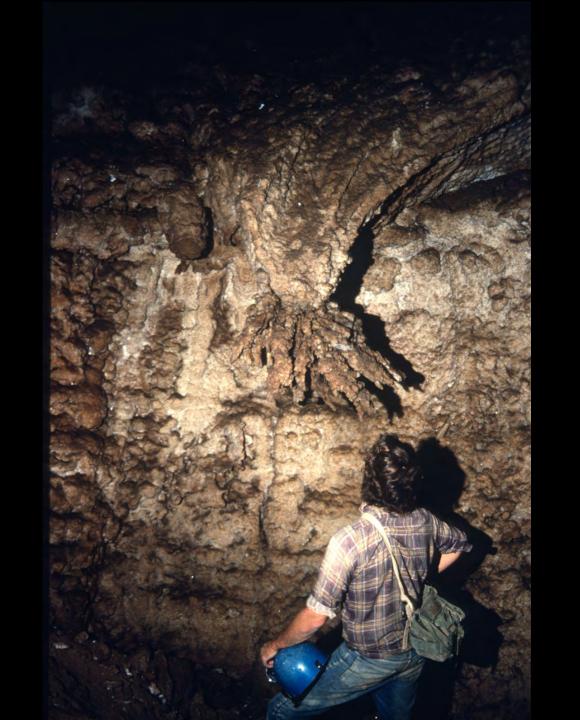

## An NSS Audio-Visual Library Presentation

## The Magic Hollow Mountain – Fern Cave

John Van Swearingen IV (1994)

**S744** 

90 Slides

2/12/2021

## THE MAGIC HOLLOW MOUNTAIN

## FERN CAVE















































































































































































## An NSS Audio-Visual Library Presentation

## The Magic Hollow Mountain Fern Cave By John Van Swearingen IV

- Original slide program S744
- Slides digitized by David Caudle
- PowerPoint program created by David Socky and Alex Sproul
- 90 slides, with script in presenter notes
- PowerPoint created 2/16/2021



National Speleological Society 6001 Pulaski Pike Huntsville, AL 35810-1122 256- 852-1300 nss@caves.org https://caves.org/