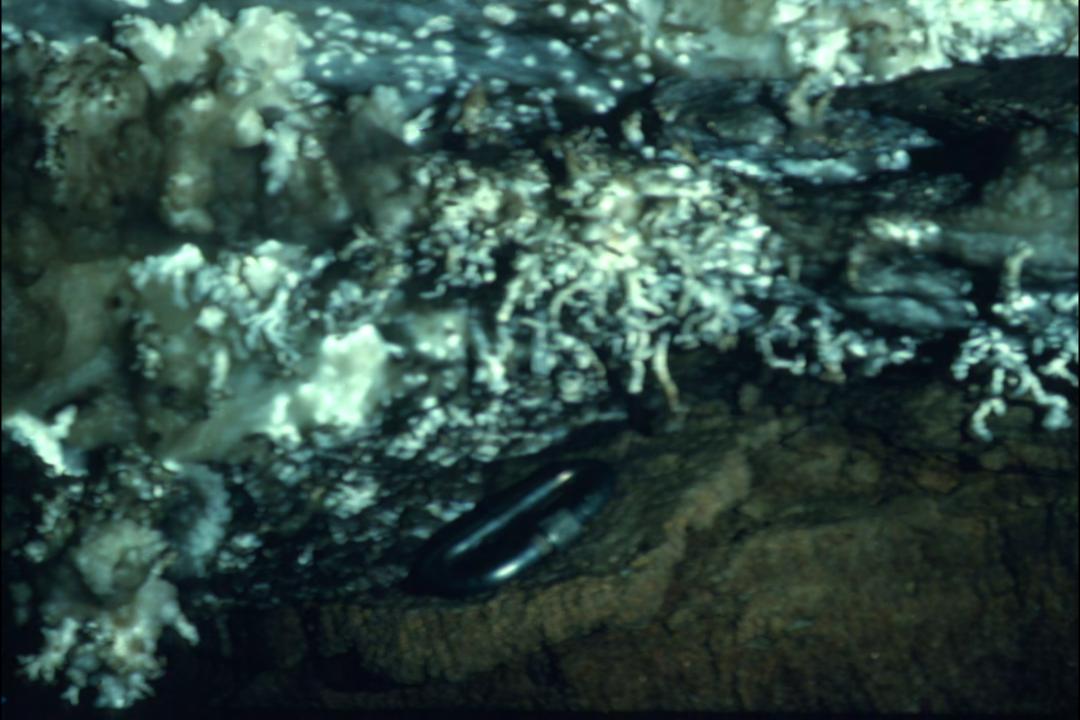

## An NSS Audio-Visual Library Presentation

## The Magic Hollow Mountain – Fern Cave

John Van Swearingen IV (1994)

**S744** 

90 Slides

2/12/2021

## THE MAGIC HOLLOW MOUNTAIN

## FERN CAVE















































































































































































## An NSS Audio-Visual Library Presentation

## The Magic Hollow Mountain Fern Cave By John Van Swearingen IV

- Original slide program S744
- Slides digitized by David Caudle
- PowerPoint program created by David Socky and Alex Sproul
- 90 slides, with script in presenter notes
- PowerPoint created 2/16/2021



National Speleological Society 6001 Pulaski Pike Huntsville, AL 35810-1122 256- 852-1300 nss@caves.org https://caves.org/