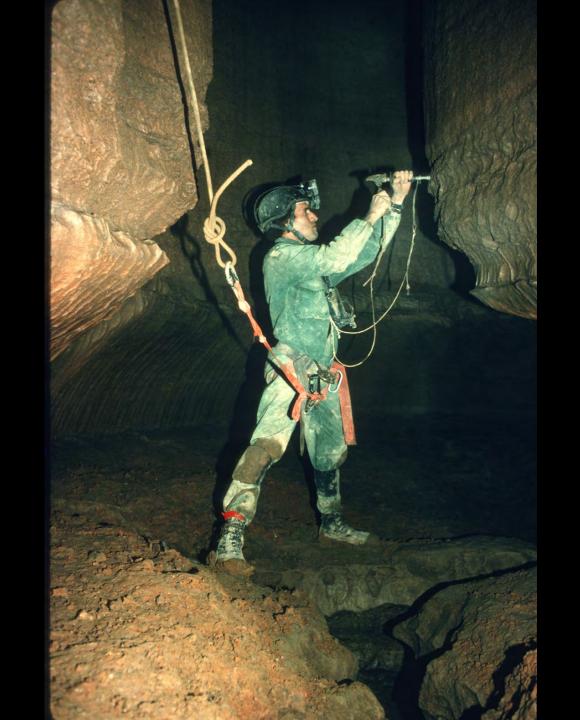

## An NSS Audio-Visual Library Presentation

## The Magic Hollow Mountain – Fern Cave

John Van Swearingen IV (1994)

**S744** 

90 Slides

2/12/2021

## THE MAGIC HOLLOW MOUNTAIN

## FERN CAVE















































































































































































## An NSS Audio-Visual Library Presentation

## The Magic Hollow Mountain Fern Cave By John Van Swearingen IV

- Original slide program S744
- Slides digitized by David Caudle
- PowerPoint program created by David Socky and Alex Sproul
- 90 slides, with script in presenter notes
- PowerPoint created 2/16/2021



National Speleological Society 6001 Pulaski Pike Huntsville, AL 35810-1122 256- 852-1300 nss@caves.org https://caves.org/