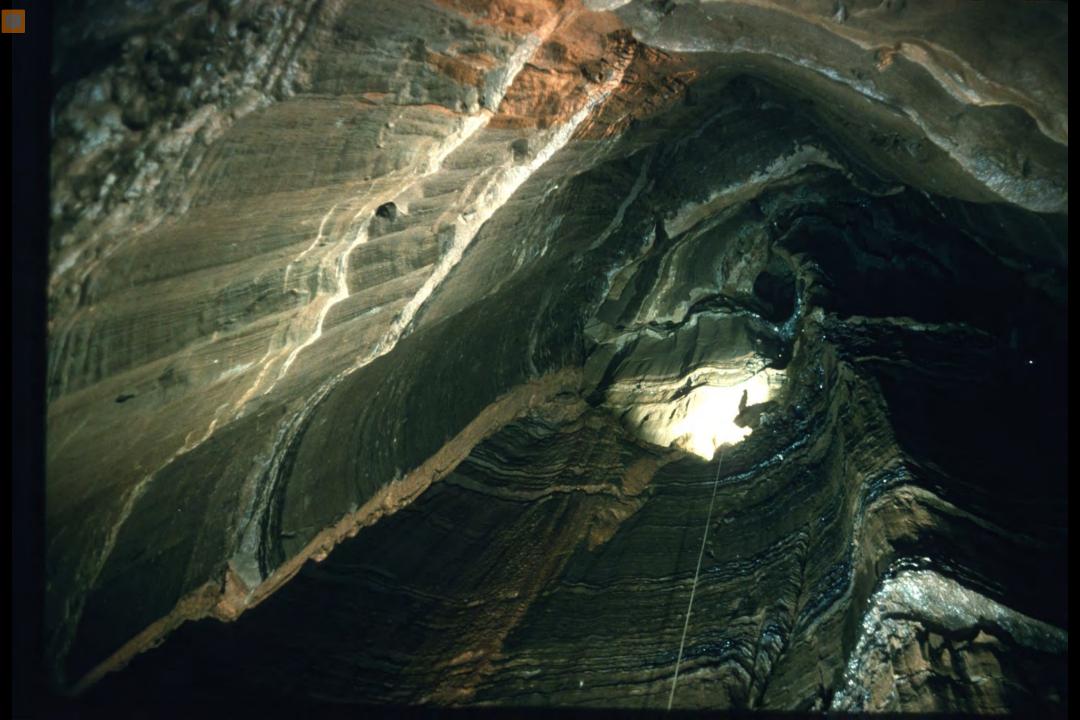

## An NSS Audio-Visual Library Presentation

## The Magic Hollow Mountain – Fern Cave

John Van Swearingen IV (1994)

**S744** 

90 Slides

2/12/2021

## THE MAGIC HOLLOW MOUNTAIN

## FERN CAVE















































































































































































## An NSS Audio-Visual Library Presentation

## The Magic Hollow Mountain Fern Cave By John Van Swearingen IV

- Original slide program S744
- Slides digitized by David Caudle
- PowerPoint program created by David Socky and Alex Sproul
- 90 slides, with script in presenter notes
- PowerPoint created 2/16/2021



National Speleological Society 6001 Pulaski Pike Huntsville, AL 35810-1122 256- 852-1300 nss@caves.org https://caves.org/