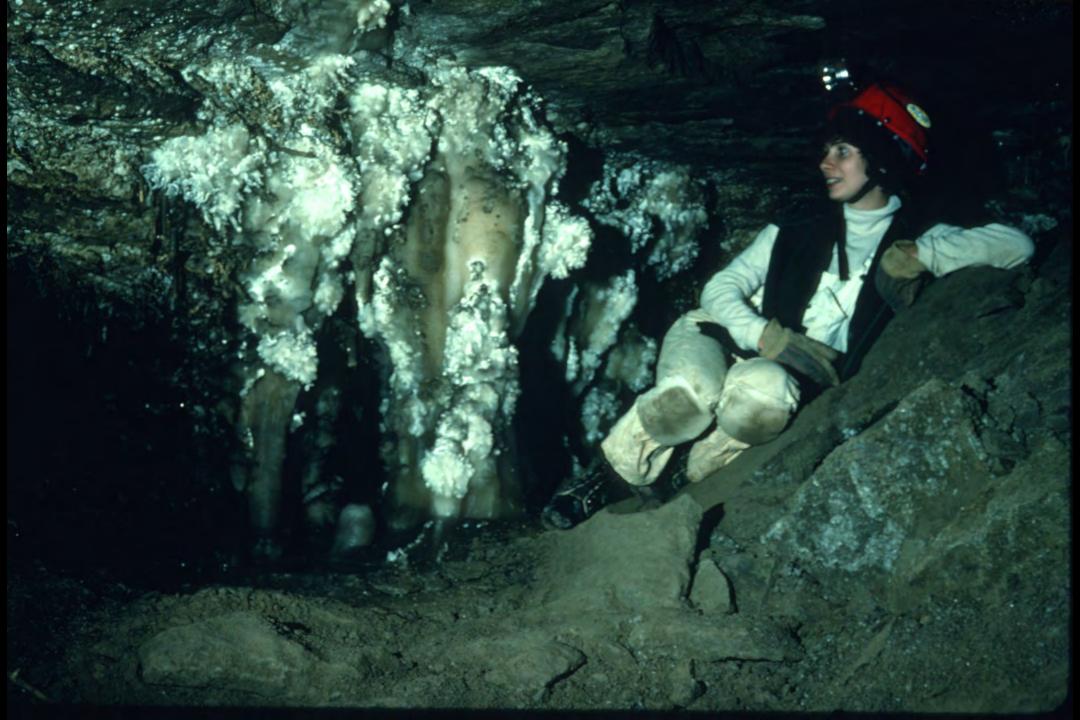

## An NSS Audio-Visual Library Presentation

## The Magic Hollow Mountain – Fern Cave

John Van Swearingen IV (1994)

**S744** 

90 Slides

2/12/2021

## THE MAGIC HOLLOW MOUNTAIN

## FERN CAVE















































































































































































## An NSS Audio-Visual Library Presentation

## The Magic Hollow Mountain Fern Cave By John Van Swearingen IV

- Original slide program S744
- Slides digitized by David Caudle
- PowerPoint program created by David Socky and Alex Sproul
- 90 slides, with script in presenter notes
- PowerPoint created 2/16/2021



National Speleological Society 6001 Pulaski Pike Huntsville, AL 35810-1122 256- 852-1300 nss@caves.org https://caves.org/