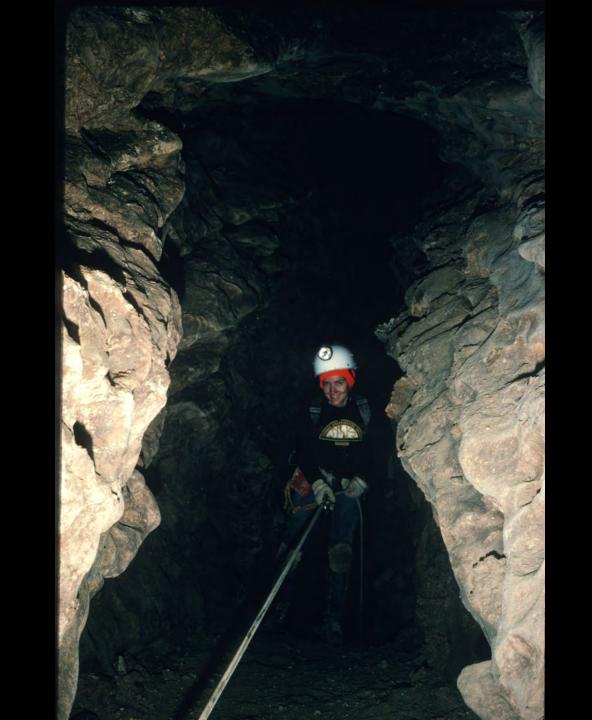

## An NSS Audio-Visual Library Presentation

## The Magic Hollow Mountain – Fern Cave

John Van Swearingen IV (1994)

**S744** 

90 Slides

2/12/2021

## THE MAGIC HOLLOW MOUNTAIN

## FERN CAVE















































































































































































## An NSS Audio-Visual Library Presentation

## The Magic Hollow Mountain Fern Cave By John Van Swearingen IV

- Original slide program S744
- Slides digitized by David Caudle
- PowerPoint program created by David Socky and Alex Sproul
- 90 slides, with script in presenter notes
- PowerPoint created 2/16/2021



National Speleological Society 6001 Pulaski Pike Huntsville, AL 35810-1122 256- 852-1300 nss@caves.org https://caves.org/