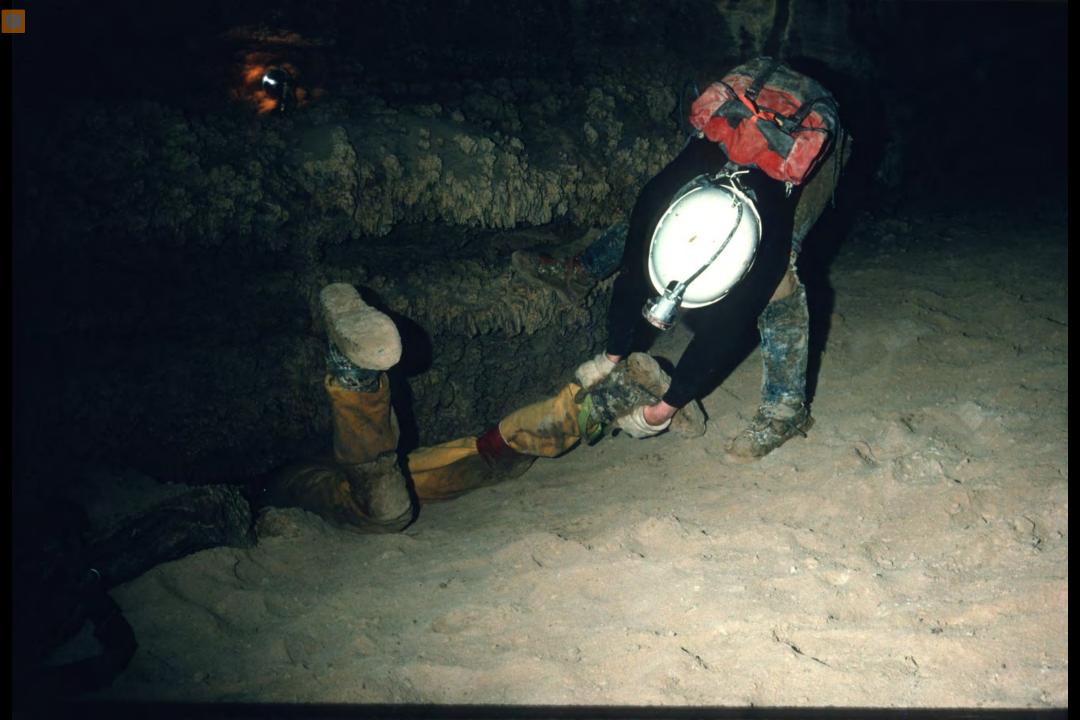

## An NSS Audio-Visual Library Presentation

## The Magic Hollow Mountain – Fern Cave

John Van Swearingen IV (1994)

**S744** 

90 Slides

2/12/2021

## THE MAGIC HOLLOW MOUNTAIN

## FERN CAVE















































































































































































## An NSS Audio-Visual Library Presentation

## The Magic Hollow Mountain Fern Cave By John Van Swearingen IV

- Original slide program S744
- Slides digitized by David Caudle
- PowerPoint program created by David Socky and Alex Sproul
- 90 slides, with script in presenter notes
- PowerPoint created 2/16/2021



National Speleological Society 6001 Pulaski Pike Huntsville, AL 35810-1122 256- 852-1300 nss@caves.org https://caves.org/