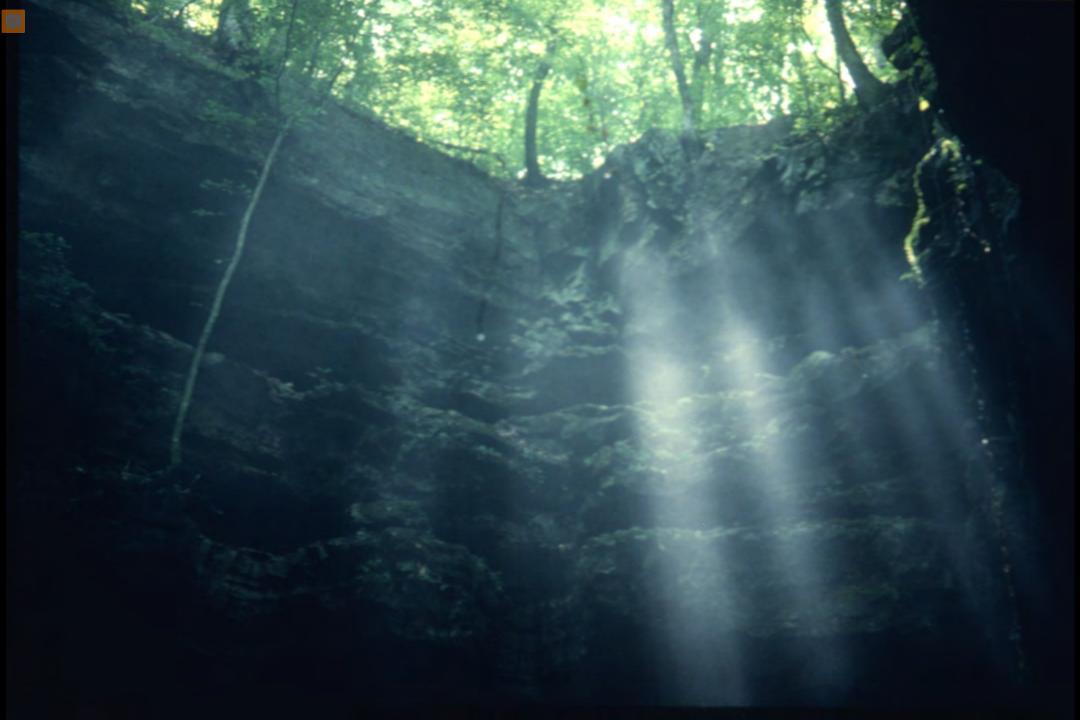

## An NSS Audio-Visual Library Presentation

## The Magic Hollow Mountain – Fern Cave

John Van Swearingen IV (1994)

**S744** 

90 Slides

2/12/2021

## THE MAGIC HOLLOW MOUNTAIN

## FERN CAVE















































































































































































## An NSS Audio-Visual Library Presentation

## The Magic Hollow Mountain Fern Cave By John Van Swearingen IV

- Original slide program S744
- Slides digitized by David Caudle
- PowerPoint program created by David Socky and Alex Sproul
- 90 slides, with script in presenter notes
- PowerPoint created 2/16/2021



National Speleological Society 6001 Pulaski Pike Huntsville, AL 35810-1122 256- 852-1300 nss@caves.org https://caves.org/