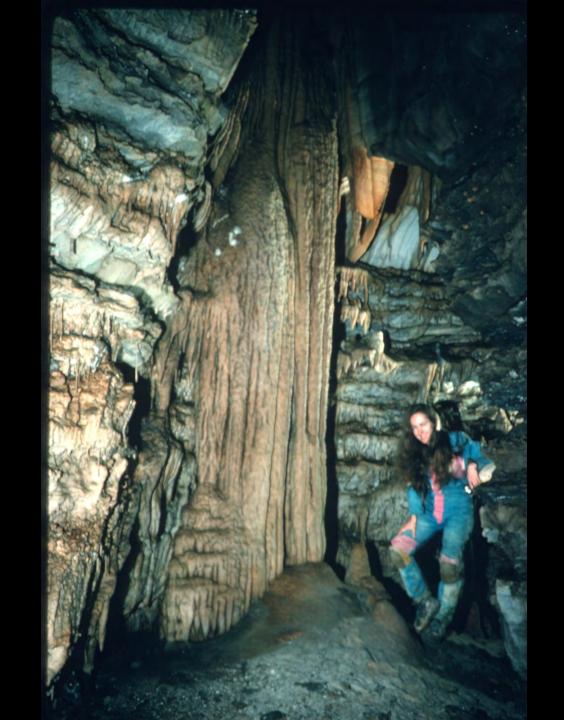

## An NSS Audio-Visual Library Presentation

## The Magic Hollow Mountain – Fern Cave

John Van Swearingen IV (1994)

**S744** 

90 Slides

2/12/2021

## THE MAGIC HOLLOW MOUNTAIN

## FERN CAVE















































































































































































## An NSS Audio-Visual Library Presentation

## The Magic Hollow Mountain Fern Cave By John Van Swearingen IV

- Original slide program S744
- Slides digitized by David Caudle
- PowerPoint program created by David Socky and Alex Sproul
- 90 slides, with script in presenter notes
- PowerPoint created 2/16/2021



National Speleological Society 6001 Pulaski Pike Huntsville, AL 35810-1122 256- 852-1300 nss@caves.org https://caves.org/