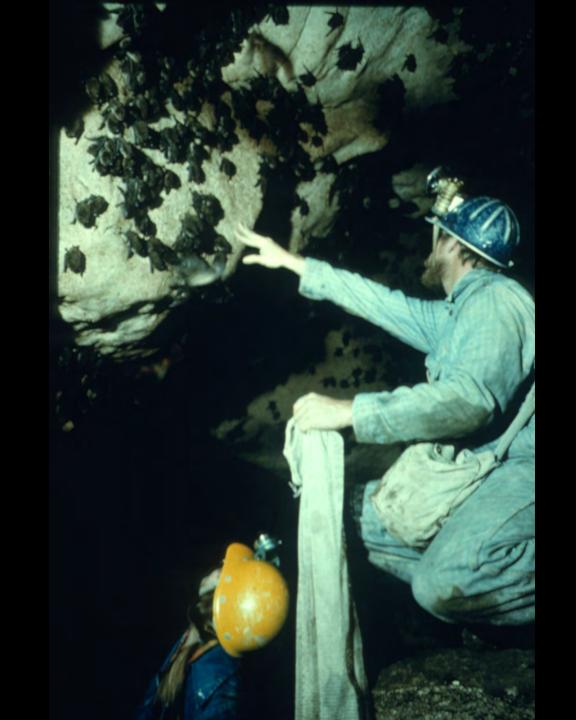

## An NSS Audio-Visual Library Presentation

## The Magic Hollow Mountain – Fern Cave

John Van Swearingen IV (1994)

**S744** 

90 Slides

2/12/2021

## THE MAGIC HOLLOW MOUNTAIN

## FERN CAVE















































































































































































## An NSS Audio-Visual Library Presentation

## The Magic Hollow Mountain Fern Cave By John Van Swearingen IV

- Original slide program S744
- Slides digitized by David Caudle
- PowerPoint program created by David Socky and Alex Sproul
- 90 slides, with script in presenter notes
- PowerPoint created 2/16/2021



National Speleological Society 6001 Pulaski Pike Huntsville, AL 35810-1122 256- 852-1300 nss@caves.org https://caves.org/