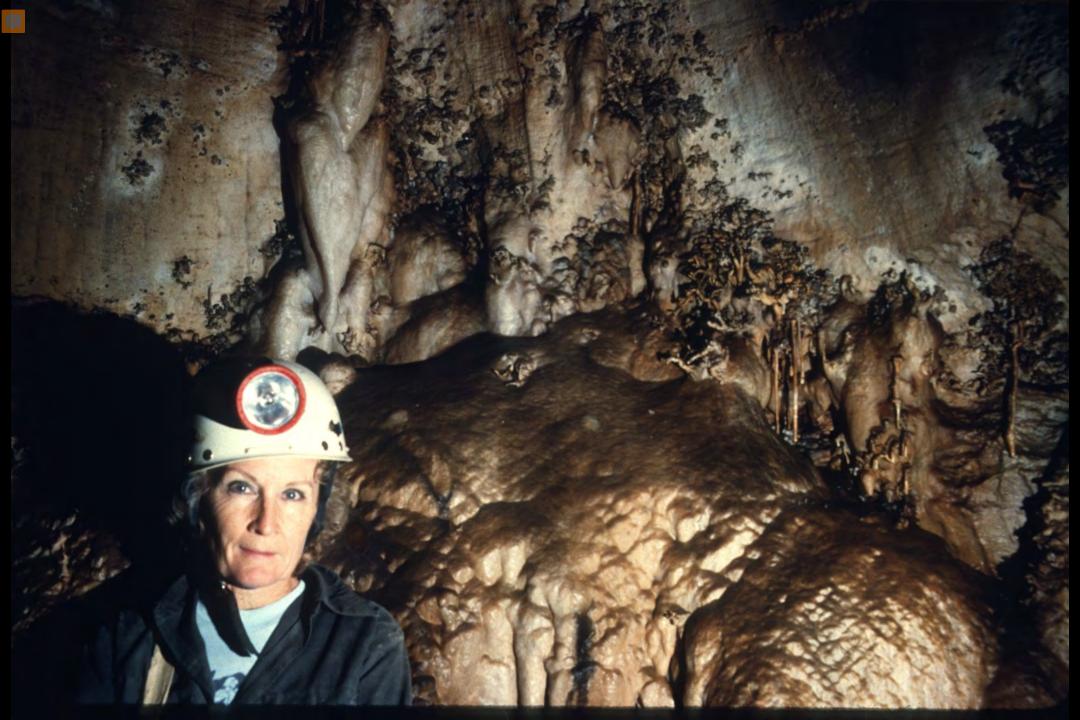

## An NSS Audio-Visual Library Presentation

## The Magic Hollow Mountain – Fern Cave

John Van Swearingen IV (1994)

**S744** 

90 Slides

2/12/2021

## THE MAGIC HOLLOW MOUNTAIN

## FERN CAVE















































































































































































## An NSS Audio-Visual Library Presentation

## The Magic Hollow Mountain Fern Cave By John Van Swearingen IV

- Original slide program S744
- Slides digitized by David Caudle
- PowerPoint program created by David Socky and Alex Sproul
- 90 slides, with script in presenter notes
- PowerPoint created 2/16/2021



National Speleological Society 6001 Pulaski Pike Huntsville, AL 35810-1122 256- 852-1300 nss@caves.org https://caves.org/