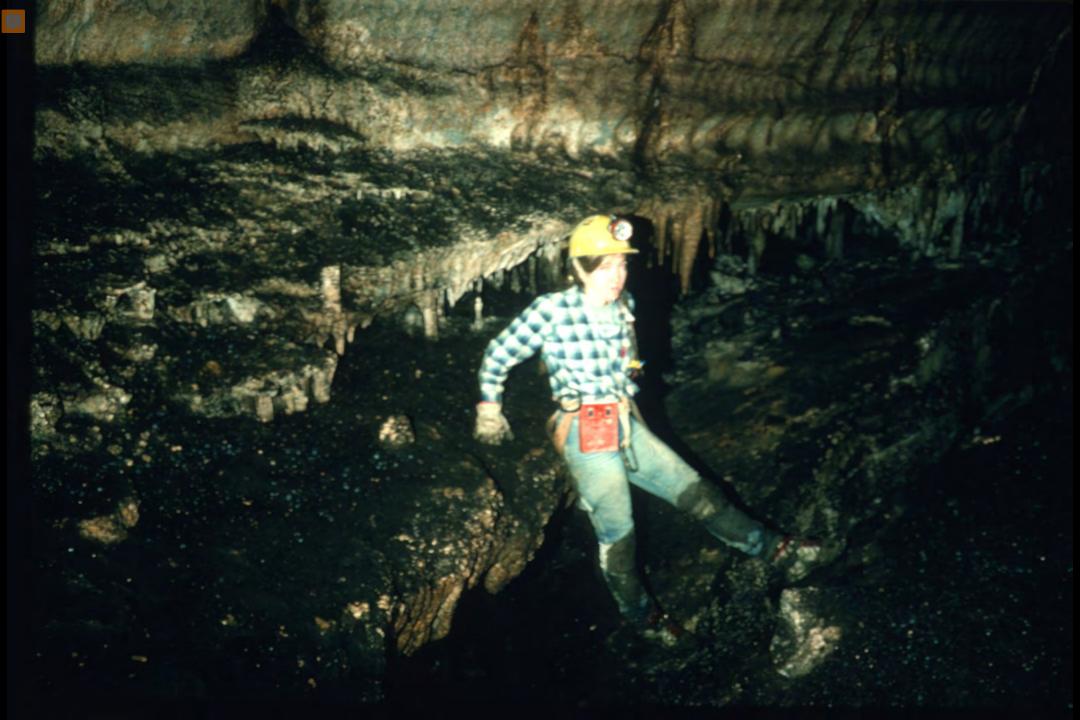

## An NSS Audio-Visual Library Presentation

## The Magic Hollow Mountain – Fern Cave

John Van Swearingen IV (1994)

**S744** 

90 Slides

2/12/2021

## THE MAGIC HOLLOW MOUNTAIN

## FERN CAVE















































































































































































## An NSS Audio-Visual Library Presentation

## The Magic Hollow Mountain Fern Cave By John Van Swearingen IV

- Original slide program S744
- Slides digitized by David Caudle
- PowerPoint program created by David Socky and Alex Sproul
- 90 slides, with script in presenter notes
- PowerPoint created 2/16/2021



National Speleological Society 6001 Pulaski Pike Huntsville, AL 35810-1122 256- 852-1300 nss@caves.org https://caves.org/