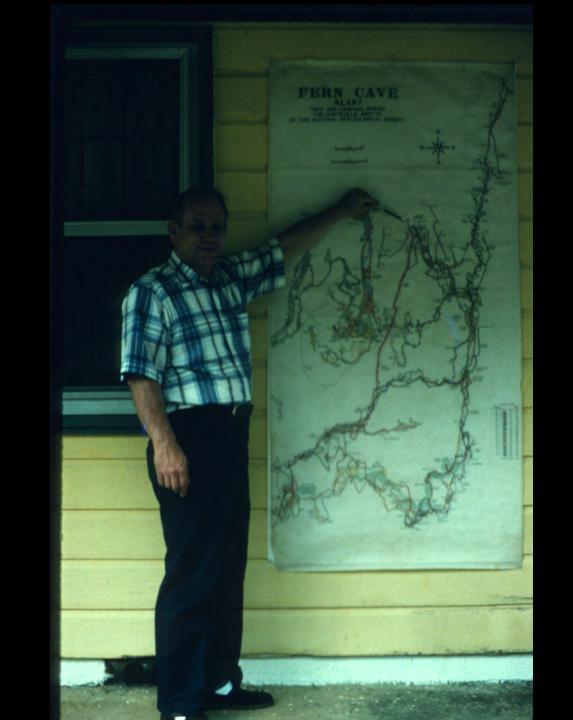

## An NSS Audio-Visual Library Presentation

## The Magic Hollow Mountain – Fern Cave

John Van Swearingen IV (1994)

**S744** 

90 Slides

2/12/2021

## THE MAGIC HOLLOW MOUNTAIN

## FERN CAVE















































































































































































## An NSS Audio-Visual Library Presentation

## The Magic Hollow Mountain Fern Cave By John Van Swearingen IV

- Original slide program S744
- Slides digitized by David Caudle
- PowerPoint program created by David Socky and Alex Sproul
- 90 slides, with script in presenter notes
- PowerPoint created 2/16/2021



National Speleological Society 6001 Pulaski Pike Huntsville, AL 35810-1122 256- 852-1300 nss@caves.org https://caves.org/